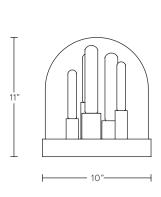

## DIMENSIONS

Available in two sizes

High - 10"W x 16.25"H

Low - 10"W x 11"H

Glass dimensions may vary slightly due to sculpted process