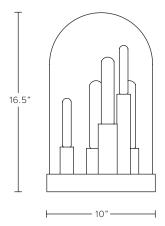

## DIMENSIONS

Available in two sizes

High - 10"W x 16.25"H

Low - 10"W x 11"H

Glass dimensions may vary slightly due to sculpted process