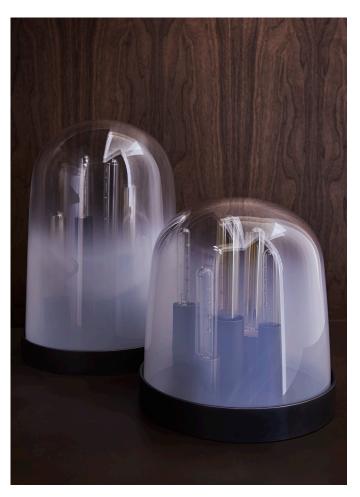

# LUMENARIUMS

MODEL NO: 10060X01

Hand blown, sculpted glass crystal cloches in milky white ombré on metal base with varying bulb sizes

## AS SHOWN (IN PHOTO)

Glass - milky white ombré

Metal - oil rubbed blackened steel

## AVAILABLE FINISHES

Glass Crystal Color - milky white to clear fade

Metal - oil rubbed blackened steel, light oil rubbed blackened steel, brushed silver\*, brushed brass\*, oxidized brass\*

\*premium finish - refer to price guide for additional charges