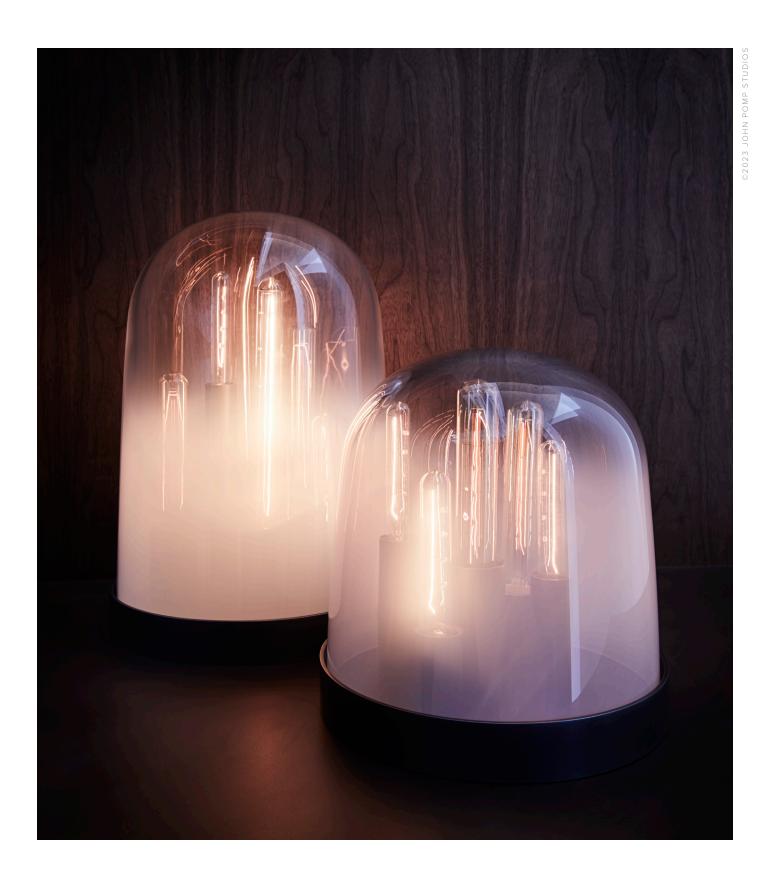

# LUMENARIUMS

MODEL NO: 10060X01

Hand blown, sculpted glass crystal cloches in milky white ombré on metal base with varying bulb sizes

## AS SHOWN (IN PHOTO)

Glass - milky white ombré

Metal - oil rubbed blackened steel

## DIMENSIONS

Available in two sizes

High - 10"W x 16.25"H

Low - 10"W x 11"H

Glass dimensions may vary slightly due to sculpted process