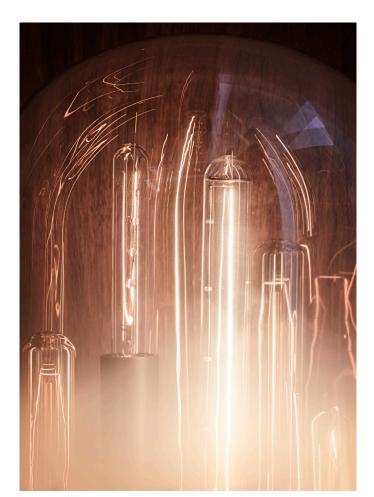

# LUMENARIUMS

MODEL NO: 10060X01

Hand blown, sculpted glass crystal cloches in milky white ombré on metal base with varying bulb sizes

## ELECTRICAL

Low and High - 5 incandescent bulbs included, varying wattage (25W-40W)

8' of wire plus dimmer