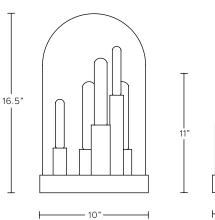

### DIMENSIONS

Available in two sizes

High - 10"W x 16.25"H

Low - 10"W x 11"H

Glass dimensions may vary slightly due to sculpted process