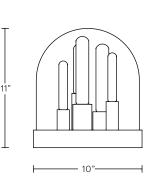

### DIMENSIONS

Available in two sizes

High - 10"W x 16.25"H

Low - 10"W x 11"H

Glass dimensions may vary slightly due to sculpted process