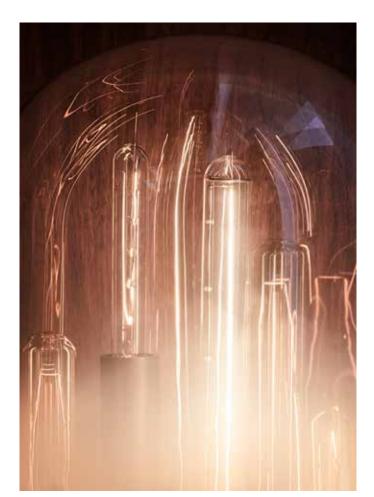

MODEL NO: 10060X01

Hand-blown, sculpted glass crystal cloches in milky white ombré on metal base with varying bulb sizes

# ELECTRICAL

Low and High - 5 incandescent bulbs included, varying wattage (25w-40w)

8' of wire plus dimmer