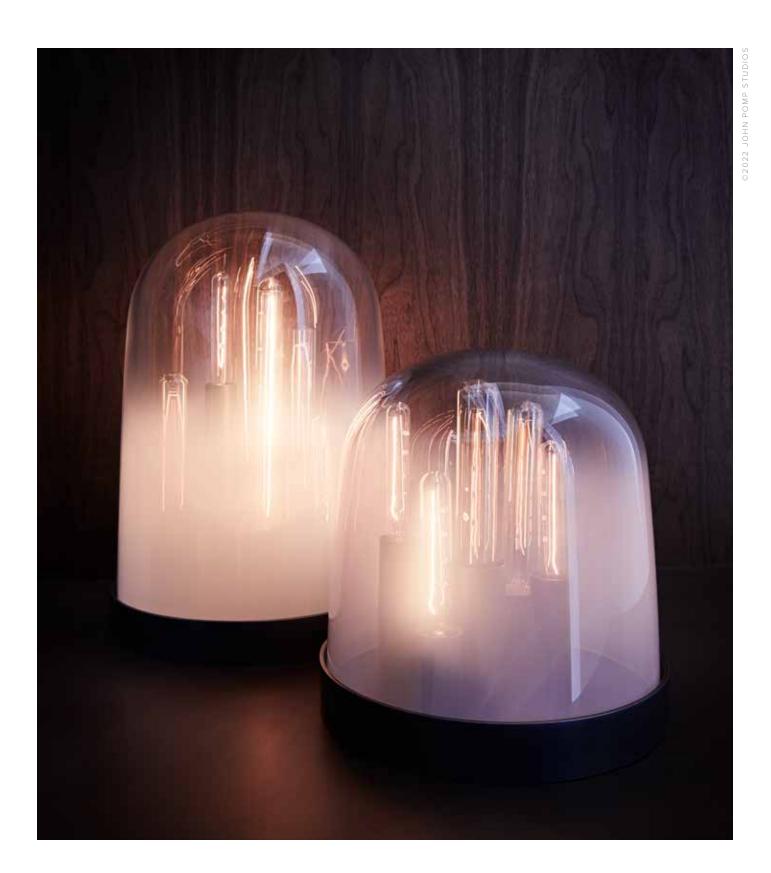

MODEL NO: 10060X01

Hand-blown, sculpted glass crystal cloches in milky white ombré on metal base with varying bulb sizes

## AS SHOWN (IN PHOTO)

Glass - milky white ombré

Metal - oil rubbed bronze metal base

### DIMENSIONS

Available in two sizes

High - 10"W x 16.25"H

Low - 10"W x 11"H

Glass dimensions may vary slightly due to sculpted process