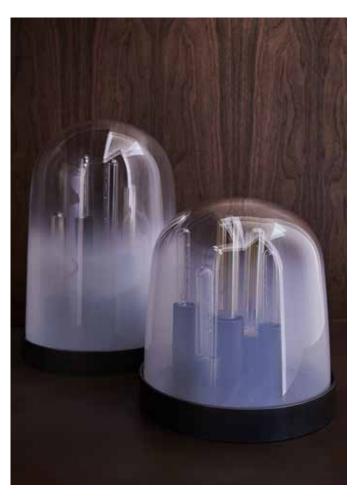

MODEL NO: 10060X01

Hand-blown, sculpted glass crystal cloches in milky white ombré on metal base with varying bulb sizes

## AS SHOWN (IN PHOTO)

Glass - milky white ombré

Metal - oil rubbed bronze metal base

### DIMENSIONS

Available in two sizes

High - 10"W x 16.25"H

Low - 10"W x 11"H

Glass dimensions may vary slightly due to sculpted process