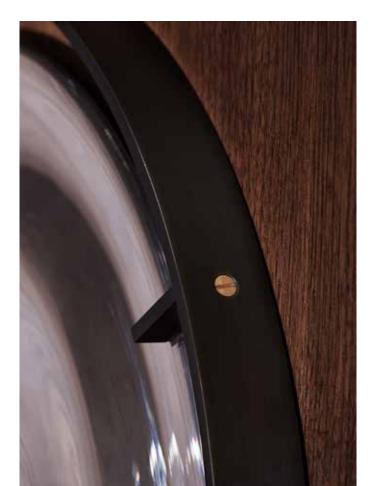

# STRAIGHT STRAP RIPPLED MIRROR

MODEL NO: 10230201

Hand-blown, silvered glass mirror suspended in circular metal frame with black hand-stitched leather strap, brass screw detail and metal mounting puck

## AS SHOWN (IN PHOTO)

Glass - silvered mirror

Metal - oil rubbed blackened steel