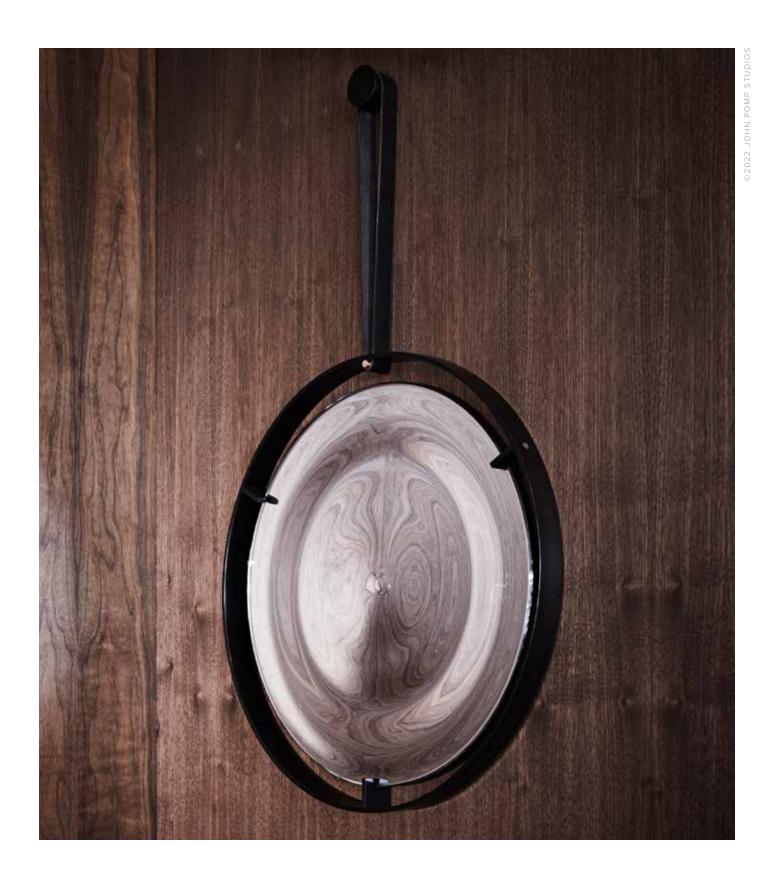

# STRAIGHT STRAP RIPPLED MIRROR

MODEL NO: 10230201

Hand-blown, silvered glass mirror suspended in circular metal frame with black hand-stitched leather strap, brass screw detail and metal mounting puck

## AS SHOWN (IN PHOTO)

Glass - silvered mirror

Metal - oil rubbed blackened steel

#### DIMENSIONS

Overall - approximately 34"H (including strap) Mirror frame - approximately 22"W x 1.5"D Mounting puck - 2" diameter

Glass dimensions may vary slightly due to handmade process

### AVAILABLE FINISHES

Mirror - hand-blown, silvered glass mirror or standard plate glass mirror

Metal - oil rubbed blackened steel or light oil rubbed blackened steel

Leather - black, hand-stitched leather strap