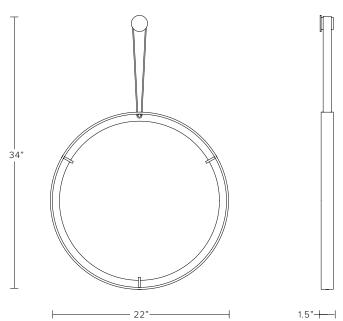

#### DIMENSIONS

Overall - approximately 34"H (including strap) Mirror frame - approximately 22"W x 1.5"D Mounting puck - 2" diameter

Glass dimensions may vary slightly due to handmade process