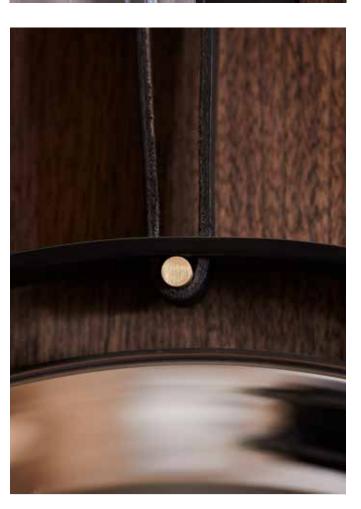

# STRAIGHT STRAP RIPPLED MIRROR

MODEL NO: 10230201

Hand-blown, silvered glass mirror suspended in circular metal frame with black hand-stitched leather strap, brass screw detail and metal mounting puck

## AS SHOWN (IN PHOTO)

Glass - silvered mirror

Metal - oil rubbed blackened steel