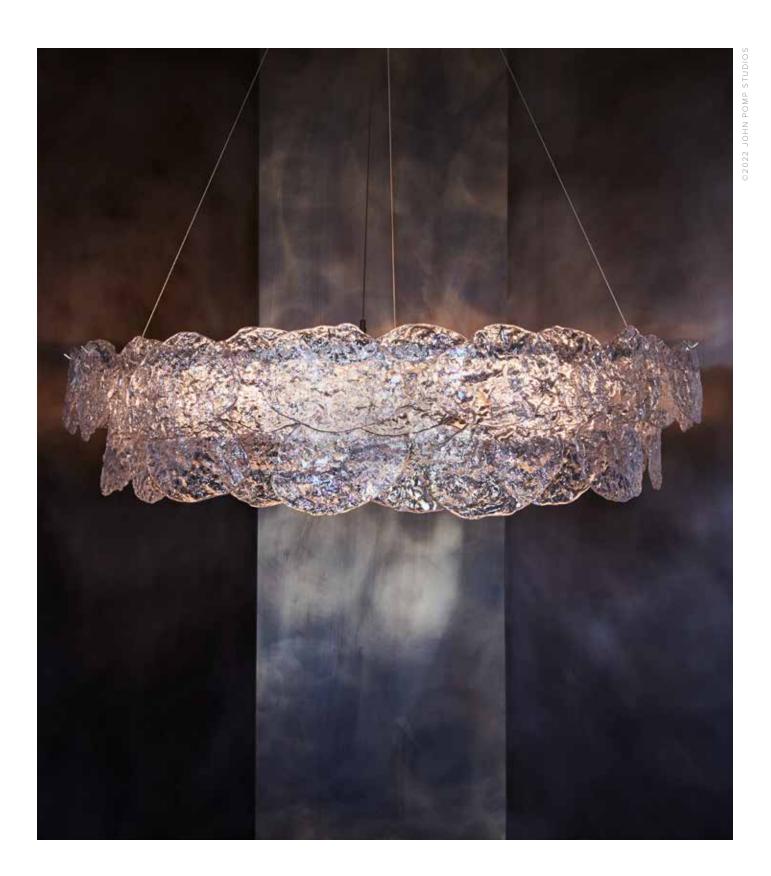

## ROCK EDGE CHANDELIER

MODEL NO: 10020X01

Hand-cast, sculpted glass crystal pieces suspended from a two-tiered circular metal frame with mounting canopy and bottom mounted acrylic diffuser

#### AS SHOWN (IN PHOTO)

48"W x 12"H

Glass - clear with iridescence Glass Style - rock edge Metal - satin nickel Diffuser - rock edge

#### DIMENSIONS

Available in four sizes

30"W x 12"H; approx. 32 pieces of glass crystal 36"W x 12"H; approx. 40 pieces of glass crystal 42"W x 12"H; approx. 46 pieces of glass crystal 48"W x 12"H; approx. 54 pieces of glass crystal