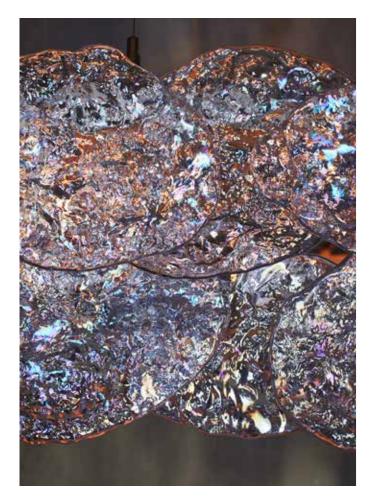

#### AS SHOWN (IN PHOTO)

48"W x 12"H

Glass - clear with iridescence Glass Style - rock edge Metal - satin nickel Diffuser - rock edge

#### AVAILABLE FINISHES

Glass colors - clear crystal

Glass finish - standard, with iridescence

Glass style - rock edge glass or ostrea glass

Metal - oil rubbed blackened steel, light oil rubbed blackened steel, satin nickel, satin brass, oxidized brass, antique brass, oil rubbed