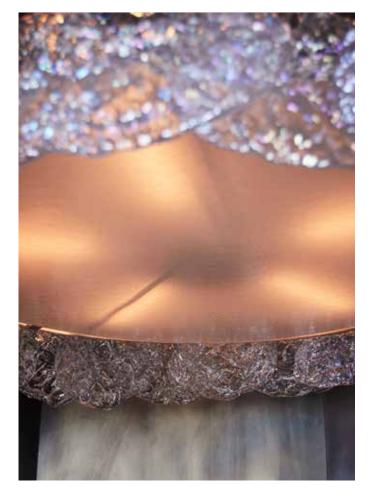

## ROCK EDGE CHANDELIER

MODEL NO: 10020X01

Hand-cast, sculpted glass crystal pieces suspended from a two-tiered circular metal frame with mounting canopy and bottom mounted acrylic diffuser

Diffuser - rockedge style diffuser, ostrea style diffuser