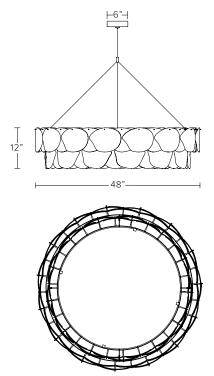

## ROCK EDGE CHANDELIER

MODEL NO: 10020X01

Hand-cast, sculpted glass crystal pieces suspended from a two-tiered circular metal frame with mounting canopy and bottom mounted acrylic diffuser

#### AS SHOWN (IN PHOTO)

48"W x 12"H

Glass - clear with iridescence Glass Style - rock edge Metal - satin nickel Diffuser - rock edge

#### DIMENSIONS

Available in four sizes

30"W x 12"H; approx. 32 pieces of glass crystal 36"W x 12"H; approx. 40 pieces of glass crystal 42"W x 12"H; approx. 46 pieces of glass crystal 48"W x 12"H; approx. 54 pieces of glass crystal