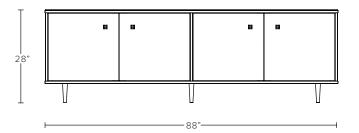

#### AS SHOWN (IN PHOTO)

88"W x 22"D x 28"H (4 doors)

Metal - frame: oil rubbed blackened steel top: oxidized brass

Wood - panels: ebonized ash legs: walnut

## DIMENSIONS

Available in 3 sizes:

Overall - 60"W x 22"D x 28"H (2 doors) Overall - 74"W x 22"D x 28"H (4 doors) Overall - 88"W x 22"D x 28"H (4 doors)