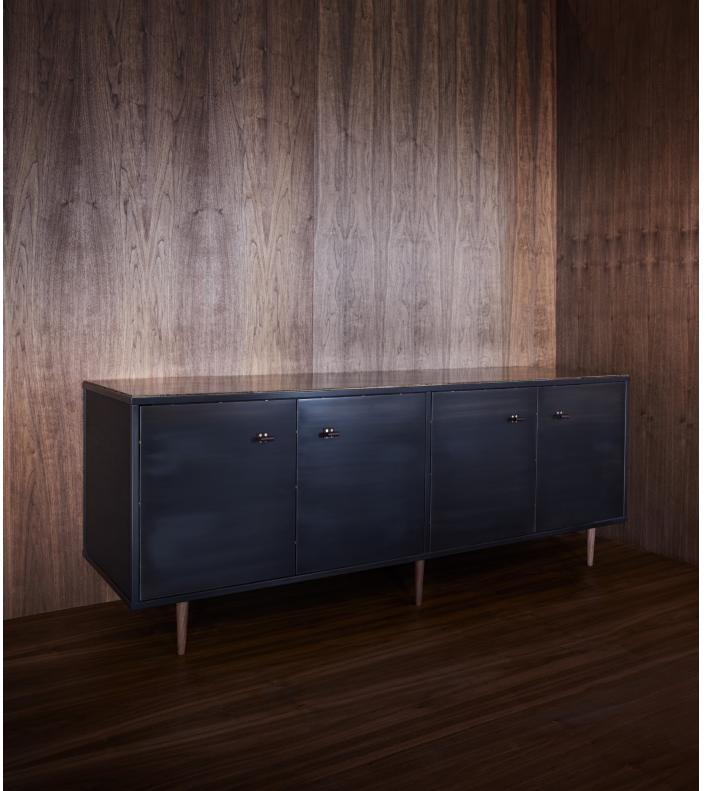

BETHLEHEM CREDENZA

# BETHLEHEM CREDENZA MODEL NO: 1010XX01

Metal patina doors on metal frame with wood panels and adjustable interior wood shelving, hand-turned walnut legs, brass screw details, distressed leather pulls with flame cut metal top

#### AS SHOWN (IN PHOTO)

88"W x 22"D x 28"H (4 doors)

Metal - frame: oil rubbed blackened steel top: oxidized brass

Wood - panels: ebonized ash legs: walnut

## DIMENSIONS

Available in 3 sizes:

Overall - 60"W x 22"D x 28"H (2 doors) Overall - 74"W x 22"D x 28"H (4 doors) Overall - 88"W x 22"D x 28"H (4 doors)

## AVAILABLE FINISHES

Metal - Frame: oil rubbed blackened steel, light oil rubbed blackened steel

Top: oil rubbed blackened steel, light oil rubbed blackened steel, brushed silver, oxidized brass

Wood - panels: medium walnut, oxidized walnut, ebonized ash legs: walnut

Leather- distressed brown leather pulls