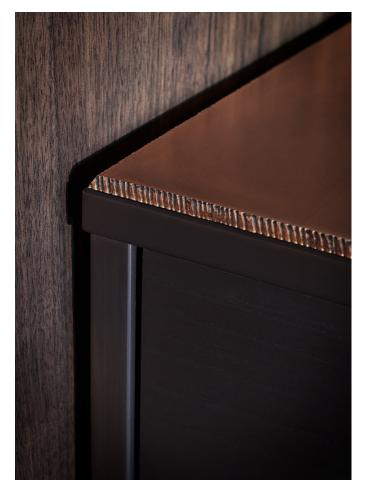

# BETHLEHEM CREDENZA MODEL NO: 1010XX01

Metal patina doors on metal frame with wood panels and adjustable interior wood shelving, hand-turned walnut legs, brass screw details, distressed leather pulls with flame cut metal top

#### AS SHOWN (IN PHOTO)

88"W x 22"D x 28"H (4 doors)

Metal - frame: oil rubbed blackened steel top: oxidized brass

Wood - panels: ebonized ash legs: walnut

## AVAILABLE FINISHES

Metal - Frame: oil rubbed blackened steel, light oil rubbed blackened steel

Top: oil rubbed blackened steel, light oil rubbed blackened steel, brushed silver, oxidized brass

Wood - panels: medium walnut, oxidized walnut, ebonized ash legs: walnut