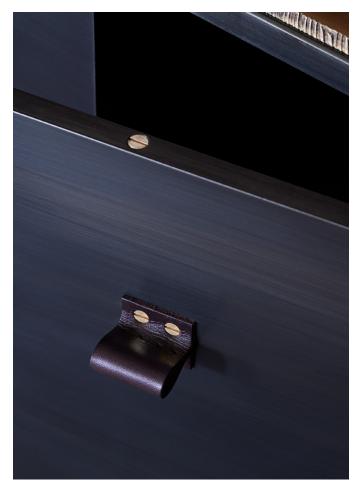

# BETHLEHEM CREDENZA MODEL NO: 1010XX01

Metal patina doors on metal frame with wood panels and adjustable interior wood shelving, hand-turned walnut legs, brass screw details, distressed leather pulls with flame cut metal top

Leather- distressed brown leather pulls