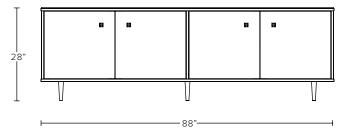

## AS SHOWN (IN PHOTO)

88"W x 22"D x 28"H (4 doors)

Metal- frame: oil rubbed blackened steel

top: oxidized brass

Wood- panels: ebonizedash

legs: walnut

## DIMENSIONS

Available in 3 sizes:

Overall - 60"W x 22"D x 28"H (2 doors)

Overall - 74"W x 22"D x 28"H (4 doors) Overall - 88"W x 22"D x 28"H (4 doors)