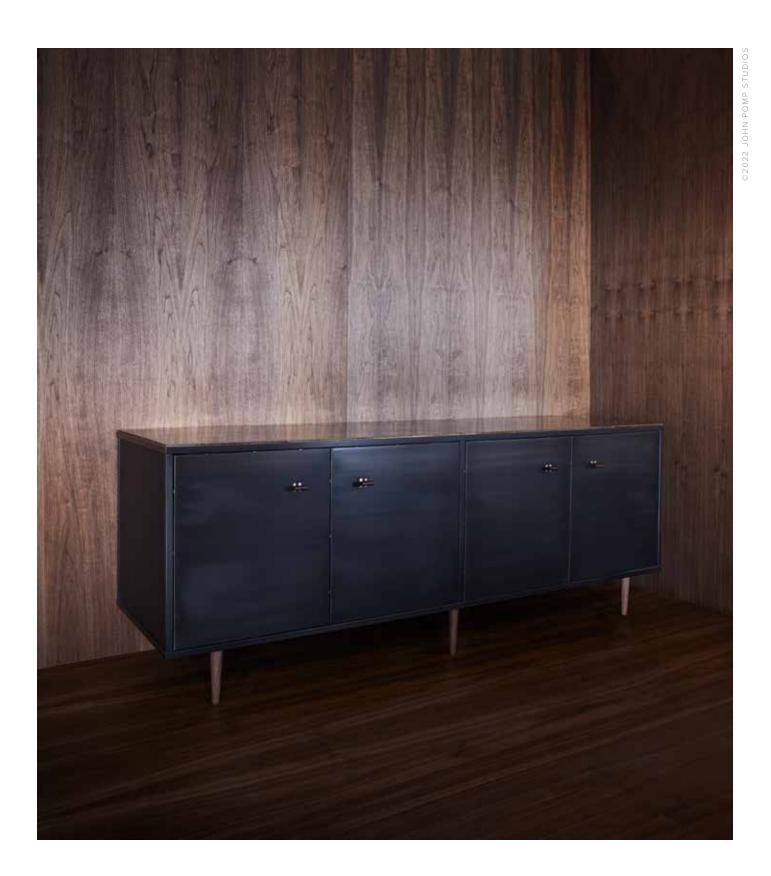

# BETHLEHEM CREDENZA

MODEL NO: 1010XX01

Metal patina doors on metal frame with wood panels and adjustable interior wood shelving, hand-turned walnut legs, brass screw details, distressed leather pulls with flame-cut metal top

## AS SHOWN (IN PHOTO)

88"W x 22"D x 28"H (4 doors)

Metal- frame: oil rubbed blackened steel

top: oxidized brass

Wood- panels: ebonizedash

legs: walnut