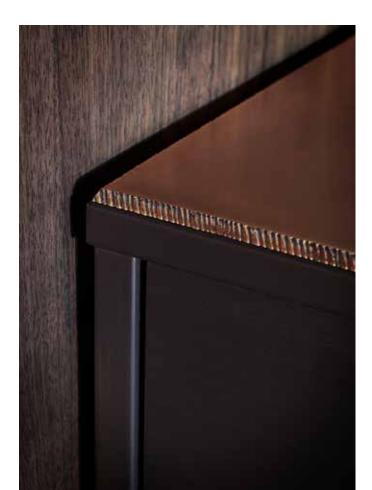

# BETHLEHEM CREDENZA

MODEL NO: 1010XX01

Metal patina doors on metal frame with wood panels and adjustable interior wood shelving, hand-turned walnut legs, brass screw details, distressed leather pulls with flame-cut metal top

## AS SHOWN (IN PHOTO)

88"W x 22"D x 28"H (4 doors)

Metal- frame: oil rubbed blackened steel

top: oxidized brass

Wood- panels: ebonizedash

legs: walnut