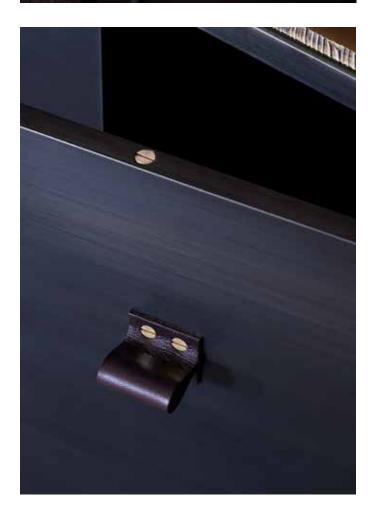

# BETHLEHEM CREDENZA

MODEL NO: 1010XX01

Metal patina doors on metal frame with wood panels and adjustable interior wood shelving, hand-turned walnut legs, brass screw details, distressed leather pulls with flame-cut metal top

legs: walnut

Leather- distressed leather pulls