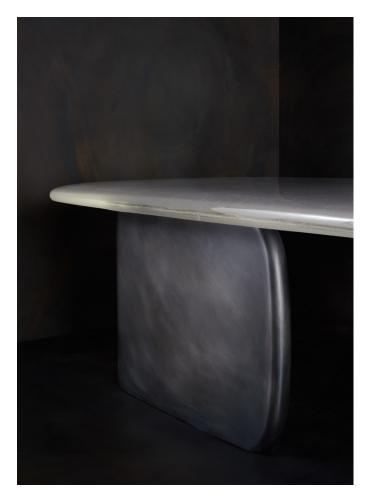

# TIDAL RECTANGULAR COCKTAIL TABLE MODEL NO: 10180801

Hand poured, meniscus glass crystal table top on sculpted metal base with polished details

### AS SHOWN (IN PHOTO)

Glass - clear Metal - light oil rubbed blackened steel