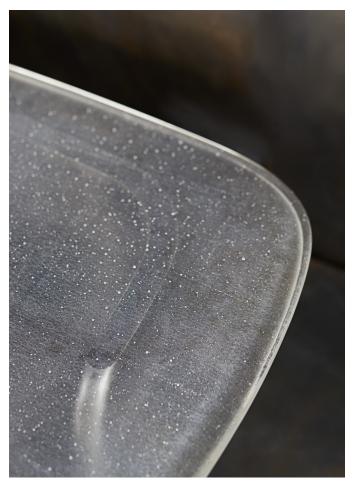

# TIDAL RECTANGULAR COCKTAIL TABLE MODEL NO: 10180801

Hand poured, meniscus glass crystal table top on sculpted metal base with polished details

### AS SHOWN (IN PHOTO)

Glass - clear Metal - light oil rubbed blackened steel

## AVAILABLE FINISHES

Glass Crystal Color - clear, olivine\*, smoke\*, topaz\*

Metal - brushed brass, brushed silver, light oil rubbed blackened steel, oil rubbed blackened steel, oxidized brass\*

\*premium finish - refer to price guide for additional charges