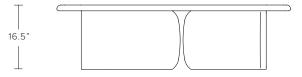

TIDAL RECTANGULAR COCKTAIL TABLE





# TIDAL RECTANGULAR COCKTAIL TABLE MODEL NO: 10180801

Hand poured, meniscus glass crystal table top on sculpted metal base with polished details

### AS SHOWN (IN PHOTO)

Glass - clear Metal - light oil rubbed blackened steel

## DIMENSIONS

60"W x 30"D x 16.5"H

custom sizing upon request

## AVAILABLE FINISHES

Glass Crystal Color - clear, olivine\*, smoke\*, topaz\*

Metal - brushed brass, brushed silver, light oil rubbed blackened steel, oil rubbed blackened steel, oxidized brass\*

\*premium finish - refer to price guide for additional charges

#### ADDITIONAL NOTES

General lead time for standard finishes is 10-12 weeks. Updated lead times provided at time of formal quoting.