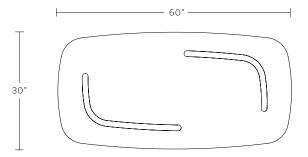

TIDAL RECTANGULAR COCKTAIL TABLE





# TIDAL RECTANGULAR COCKTAIL TABLE MODEL NO: 10180801

Hand poured, meniscus glass crystal table top on sculpted metal base with polished details

### AS SHOWN (IN PHOTO)

Glass - clear Metal - light oil rubbed blackened steel

## DIMENSIONS

60"W x 30"D x 16.5"H

custom sizing upon request

## AVAILABLE FINISHES

Glass Crystal Color - clear, olivine\*, smoke\*, topaz\*

Metal - brushed brass, brushed silver, light oil rubbed blackened steel, oil rubbed blackened steel, oxidized brass\*

\*premium finish - refer to price guide for additional charges

#### ADDITIONAL NOTES

General lead time for standard finishes is 10-12 weeks. Updated lead times provided at time of formal quoting.