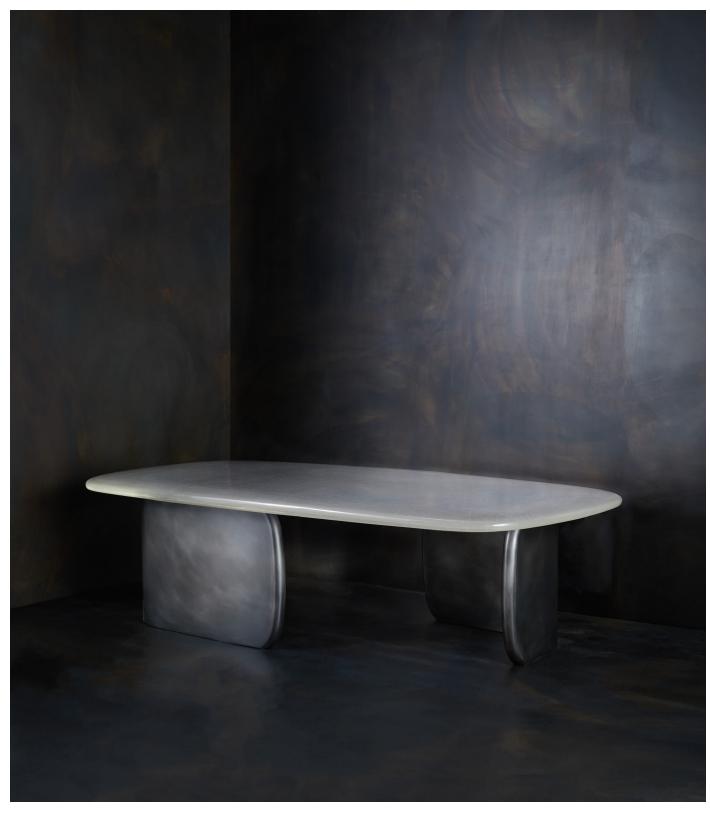

TIDAL RECTANGULAR COCKTAIL TABLE

# TIDAL RECTANGULAR COCKTAIL TABLE MODEL NO: 10180801

Hand poured, meniscus glass crystal table top on sculpted metal base with polished details

### AS SHOWN (IN PHOTO)

Glass - clear Metal - light oil rubbed blackened steel

## DIMENSIONS

60"W x 30"D x 16.5"H

custom sizing upon request