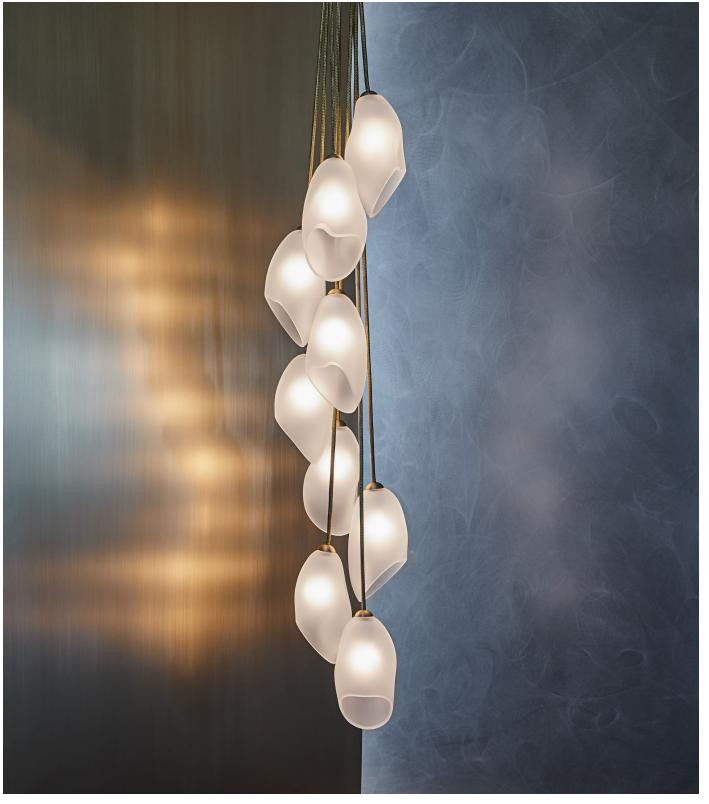

# MOON ORCHID - CASCADING

MODEL NO: JPSMOCA-01

Hand-blown, sculpted glass crystal pendants with solid woven metal cordage cascading from domed mounting canopy

## AS SHOWN (IN PHOTO)

9 glass pieces - approx. overall dimensions 12" W x 50"H Glass - soft etched crystal clear Metal - satin brass

#### AVAILABLE FINISHES

Glass - soft etched crystal clear (standard), soft etched quartz (standard), soft etched garnet, soft etched emerald

Hand-etched glass has naturally variegated surface

Metal - satin brass (standard), satin silver, satin copper, light oil rubbed blackened steel, oil rubbed blackened steel