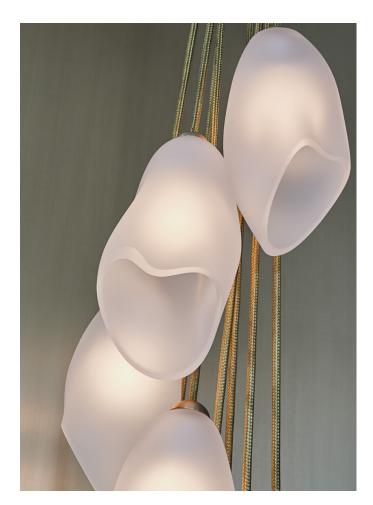

# MOON ORCHID - CASCADING

MODEL NO: JPSMOCA-01

Hand-blown, sculpted glass crystal pendants with solid woven metal cordage cascading from domed mounting canopy

#### AVAILABLE FINISHES

Glass - soft etched crystal clear (standard), soft etched quartz (standard), soft etched garnet, soft etched emerald

Hand-etched glass has naturally variegated surface

Metal - satin brass (standard), satin silver, satin copper, light oil rubbed blackened steel, oil rubbed blackened steel