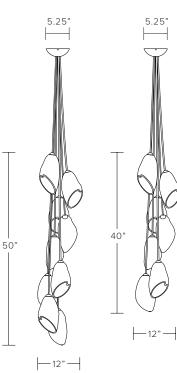

## DIMENSIONS

Available in four sizes:

3 glass pieces - approx. overall dimensions 12" W x 20"H 5 glass pieces - approx. overall dimensions 12" W x 30"H 7 glass pieces - approx. overall dimensions 12" W x 40"H 9 glass pieces - approx. overall dimensions 12" W x 50"H