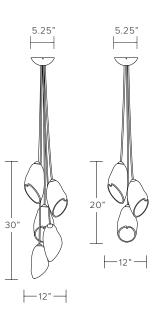

## DIMENSIONS

Available in four sizes:

3 glass pieces - approx. overall dimensions 12" W x 20"H 5 glass pieces - approx. overall dimensions 12" W x 30"H 7 glass pieces - approx. overall dimensions 12" W x 40"H 9 glass pieces - approx. overall dimensions 12" W x 50"H