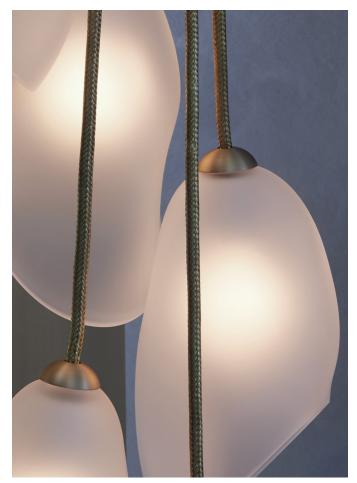

# MOON ORCHID - CASCADING

MODEL NO: JPSMOCA-01

Hand-blown, sculpted glass crystal pendants with solid woven metal cordage cascading from domed mounting canopy

#### AVAILABLE FINISHES

Glass - soft etched crystal clear (standard), soft etched quartz (standard), soft etched garnet, soft etched emerald

Hand-etched glass has naturally variegated surface

Metal - satin brass (standard), satin silver, satin copper, light oil rubbed blackened steel, oil rubbed blackened steel