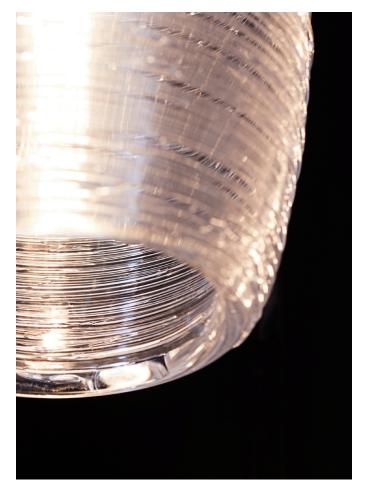

# SPUN THREAD CLUSTER

MODEL NO: JPSSTPE-01

Hand-blown, glass crystal clusters with hand-applied molten glass threading, approximately 200 threads per piece

### AVAILABLE FINISHES

Glass - clear or clear with iridescence

Canopy - see metal finish list