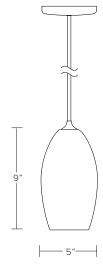

## DIMENSIONS

Approximately 5"W x 9"H (3 piece minimum)

Glass dimensions may vary slightly due to sculpted process