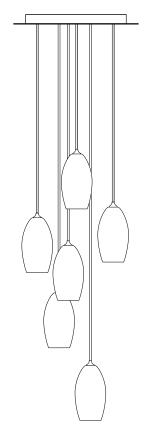

# SPUN THREAD CLUSTER

MODEL NO: JPSSTPE-01

Hand-blown, glass crystal clusters with hand-applied molten glass threading, approximately 200 threads per piece

## DIMENSIONS

Approximately 5"W x 9"H (3 piece minimum)

Glass dimensions may vary slightly due to sculpted process

### CONFIGURATIONS

Standard 5" diameter canopy provided per cluster with custom canopies and cord lengths available - pricing upon request

Various canopy and pendant/cluster configurations available - see custom configuration guides for more information