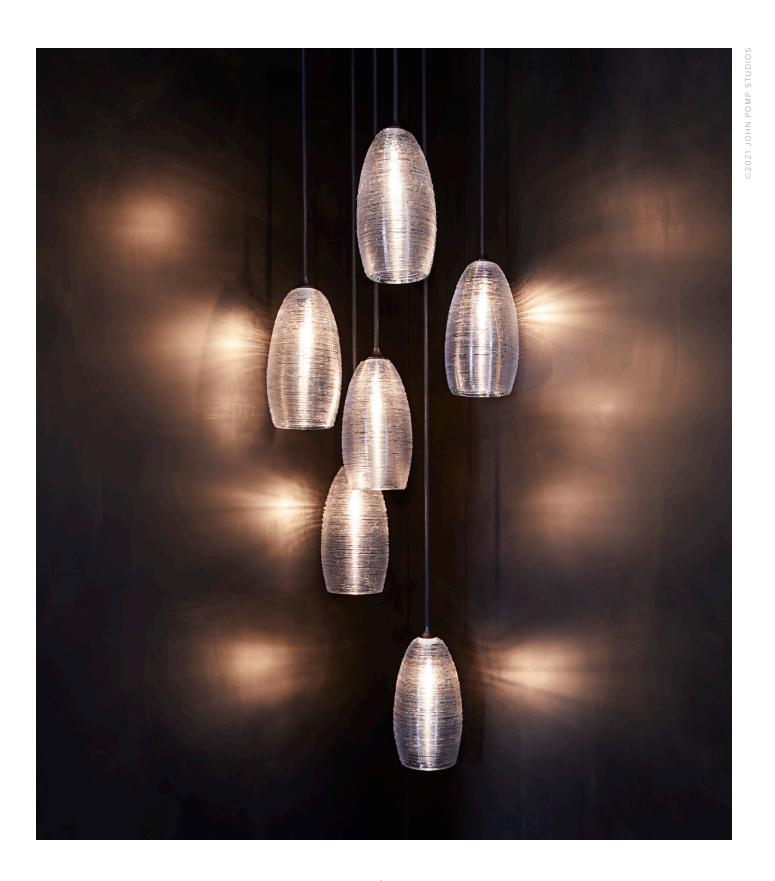

SPUN THREAD CLUSTER

# SPUN THREAD CLUSTER

MODEL NO: JPSSTPE-01

Hand-blown, glass crystal clusters with hand-applied molten glass threading, approximately 200 threads per piece

## AS SHOWN (IN PHOTO)

Metal - oil rubbed blackened steel

Wire - black with netting

## DIMENSIONS

Approximately 5"W x 9"H (3 piece minimum)

Glass dimensions may vary slightly due to sculpted process

### CONFIGURATIONS

Standard 5" diameter canopy provided per cluster with custom canopies and cord lengths available - pricing upon request

Various canopy and pendant/cluster configurations available - see custom configuration guides for more information