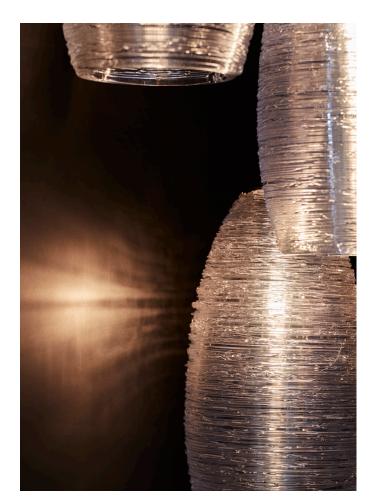

# SPUN THREAD CLUSTER

MODEL NO: JPSSTPE-01

Hand-blown, glass crystal clusters with hand-applied molten glass threading, approximately 200 threads per piece

### AVAILABLE FINISHES

Glass - clear or clear with iridescence

Canopy - see metal finish list