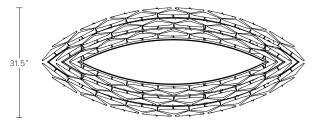

# JULES CHANDELIER

MODEL NO: 10040X01

Hand cast, sculpted glass crystal pieces suspended from a three-tiered elliptical metal frame with four point aircraft cable suspension, mounting canopy, and bottom mounted acrylic diffuser

# AS SHOWN (IN PHOTO)

77"W x 31.5"D x 20.5"H

Glass - clear

Metal - brushed silver

Available in three sizes:

 $57\text{"W} \times 31.5\text{"D} \times 20.5\text{"H}$ ; approx. 66 pieces of glass crystal 67"W x 31.5"D x 20.5"H; approx. 78 pieces of glass crystal 77"W x 31.5"D x 20.5"H; approx. 90 pieces of glass crystal