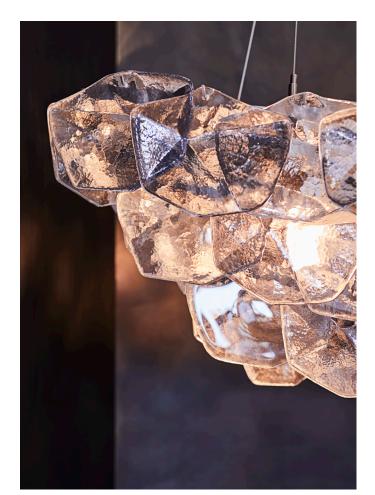

# JULES CHANDELIER

MODEL NO: 10040X01

Hand cast, sculpted glass crystal pieces suspended from a three-tiered elliptical metal frame with four point aircraft cable suspension, mounting canopy, and bottom mounted acrylic diffuser

Glass dimensions may vary slightly due to sculpted process