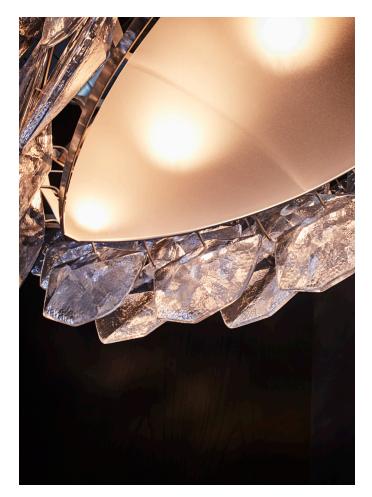

# JULES CHANDELIER

MODEL NO: 10040X01

Hand cast, sculpted glass crystal pieces suspended from a three-tiered elliptical metal frame with four point aircraft cable suspension, mounting canopy, and bottom mounted acrylic diffuser

#### ELECTRICAL

60W incandescent bulb per socket included 5W LED alternative available 57"L - 4 bulbs / 67"L - 5 bulbs / 77"L - 6 bulbs