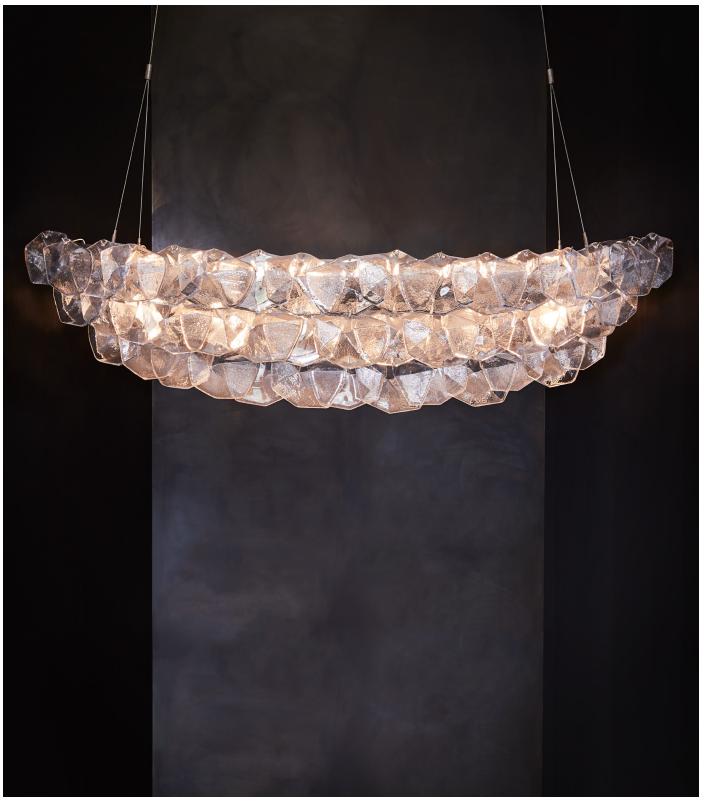

# JULES CHANDELIER

MODEL NO: 10040X01

Hand cast, sculpted glass crystal pieces suspended from a three-tiered elliptical metal frame with four point aircraft cable suspension, mounting canopy, and bottom mounted acrylic diffuser

# AS SHOWN (IN PHOTO)

77"W x 31.5"D x 20.5"H

Glass - clear

Metal - brushed silver

Available in three sizes:

 $57\text{"W} \times 31.5\text{"D} \times 20.5\text{"H}$ ; approx. 66 pieces of glass crystal 67"W x 31.5"D x 20.5"H; approx. 78 pieces of glass crystal 77"W x 31.5"D x 20.5"H; approx. 90 pieces of glass crystal