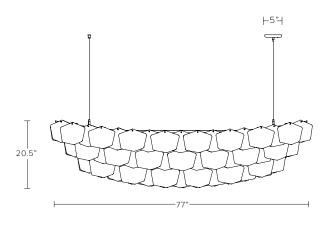

# JULES CHANDELIER

MODEL NO: 10040X01

Hand cast, sculpted glass crystal pieces suspended from a three-tiered elliptical metal frame with four point aircraft cable suspension, mounting canopy, and bottom mounted acrylic diffuser

# AS SHOWN (IN PHOTO)

77"W x 31.5"D x 20.5"H

Glass - clear

Metal - brushed silver

Available in three sizes:

 $57\text{"W} \times 31.5\text{"D} \times 20.5\text{"H}$ ; approx. 66 pieces of glass crystal 67"W x 31.5"D x 20.5"H; approx. 78 pieces of glass crystal 77"W x 31.5"D x 20.5"H; approx. 90 pieces of glass crystal

Glass dimensions may vary slightly due to sculpted process

#### ELECTRICAL

60W incandescent bulb per socket included 5W LED alternative available 57"L - 4 bulbs / 67"L - 5 bulbs / 77"L - 6 bulbs