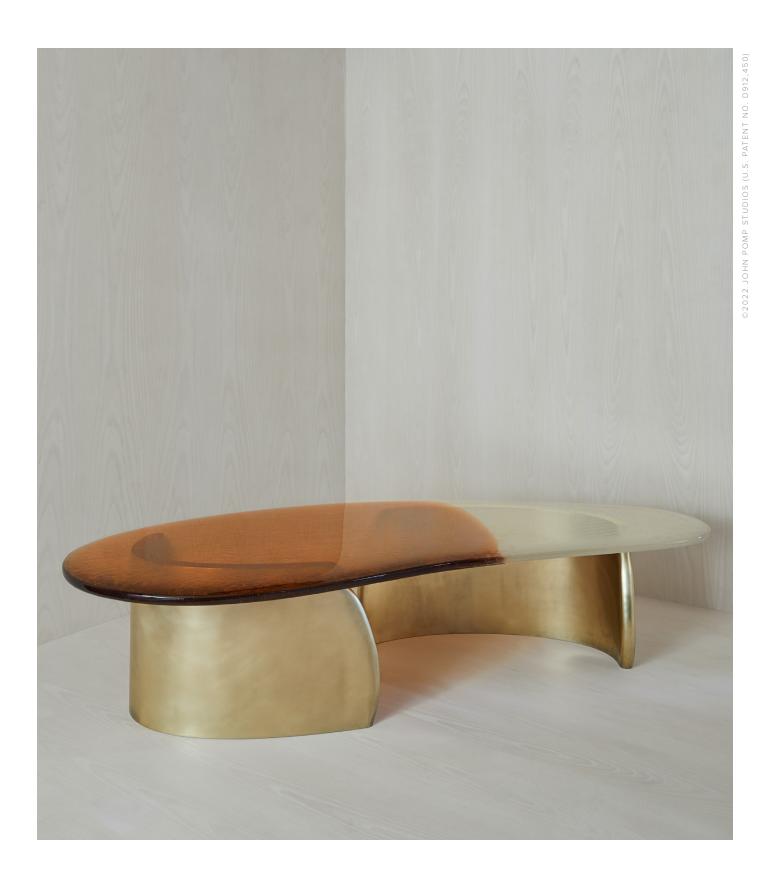

# TIDAL COCKTAIL TABLE

MODEL NO: 10180X01

 $\mbox{\sc Hand-poured},$  meniscus glass crystal table top in sculpted metal base with polished details

## AS SHOWN (IN PHOTO)

77"W x 33"D x 17"H

Glass - garnet flowing to clear

Metal - brushed brass

### DIMENSIONS

Available in two sizes

77"W x 33"D x 17"H

60"W x 28"D x 16"H

### AVAILABLE FINISHES

Glass - clear crystal, emerald flowing to clear, garnet flowing to clear, smoke flowing to clear

Metal - brushed brass, brushed silver, oxidized brass, light oil rubbed blackened steel, oil rubbed blackened steel