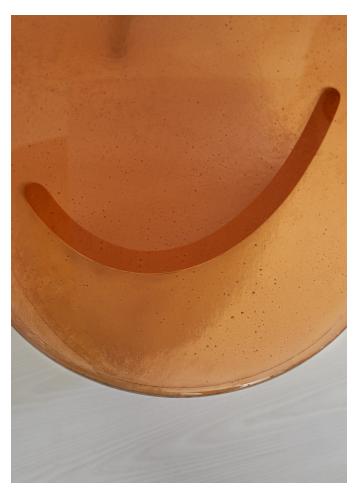

# TIDAL COCKTAIL TABLE

MODEL NO: 10180X01

 $\mbox{\sc Hand-poured},$  meniscus glass crystal table top in sculpted metal base with polished details

## AS SHOWN (IN PHOTO)

77"W x 33"D x 17"H

Glass - garnet flowing to clear

Metal - brushed brass