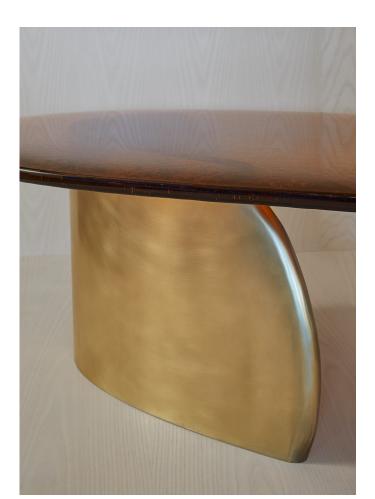

# TIDAL COCKTAIL TABLE

MODEL NO: 10180X01

 $\mbox{\sc Hand-poured},$  meniscus glass crystal table top in sculpted metal base with polished details

## AS SHOWN (IN PHOTO)

77"W x 33"D x 17"H

Glass - garnet flowing to clear

Metal - brushed brass