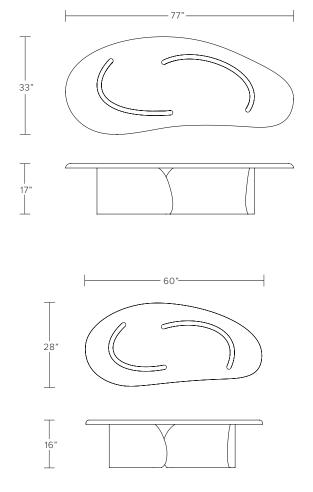

## AS SHOWN (IN PHOTO)

77"W x 33"D x 17"H

Glass - garnet flowing to clear

Metal - brushed brass

### DIMENSIONS

Available in two sizes

77"W x 33"D x 17"H

60"W x 28"D x 16"H