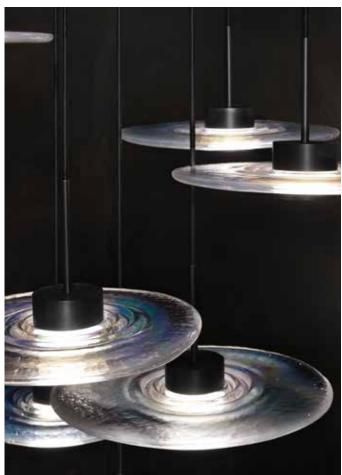

# RADIANT PENDANT

MODEL NO: 10072X01

Hand-poured, rippled glass crystal puddles suspended by woven cordage and custom-machined hardware, illuminated by integrated, refracting light

### AS SHOWN (IN PHOTO)

Glass - clear crystal with iridescence Metal - oil rubbed blackened steel Cordage - black

# AVAILABLE FINISHES

Glass colors - clear crystal

Glass finish - standard, with iridescence

Metal - oil rubbed blackened steel, light oil rubbed blackened steel, burnished silver, brushed silver, brushed brass