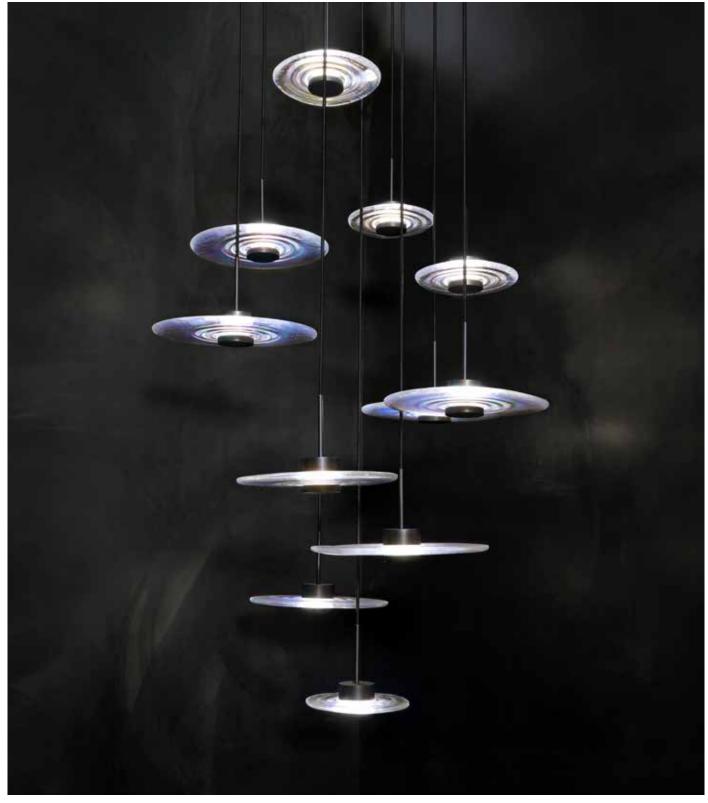

# RADIANT PENDANT

MODEL NO: 10072X01

Hand-poured, rippled glass crystal puddles suspended by woven cordage and custom-machined hardware, illuminated by integrated, refracting light

### AS SHOWN (IN PHOTO)

Glass - clear crystal with iridescence Metal - oil rubbed blackened steel Cordage - black

## DIMENSIONS

Available in three sizes

Small - approx. dimensions  $9"W \times 2.5"H$ Medium - approx. dimensions  $12.5"W \times 2.5"H$ Large - approx. dimensions  $14"W \times 2.5"H$ 

Glass dimensions may vary slightly due to handmade process

#### CONFIGURATIONS

Standard 5" diameter canopy provided per pendant with custom canopies and cord lengths available - pricing upon request

Various canopy and pendant configurations available - see custom configuration guides for more information