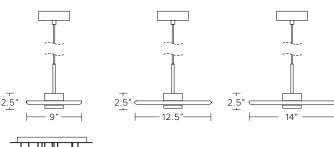

## DIMENSIONS

Available in three sizes

Small - approx. dimensions  $9"W \times 2.5"H$ Medium - approx. dimensions  $12.5"W \times 2.5"H$ Large - approx. dimensions  $14"W \times 2.5"H$ 

Glass dimensions may vary slightly due to handmade process