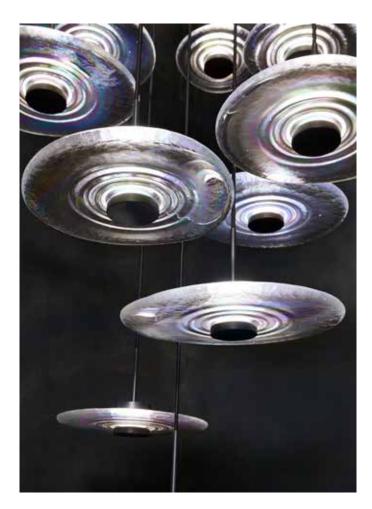

# RADIANT PENDANT

MODEL NO: 10072X01

Hand-poured, rippled glass crystal puddles suspended by woven cordage and custom-machined hardware, illuminated by integrated, refracting light

### AS SHOWN (IN PHOTO)

Glass - clear crystal with iridescence Metal - oil rubbed blackened steel Cordage - black

# AVAILABLE FINISHES

Glass colors - clear crystal

Glass finish - standard, with iridescence

Metal - oil rubbed blackened steel, light oil rubbed blackened steel, burnished silver, brushed silver, brushed brass