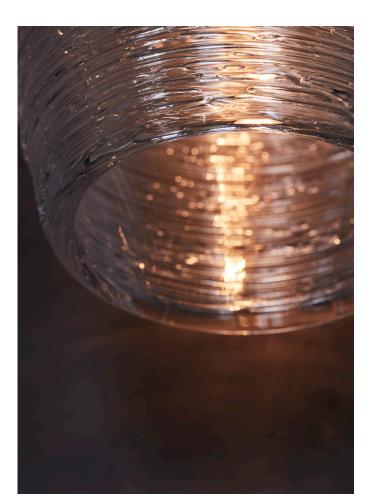

# SPUN THREAD SCONCE

MODEL NO: 10220101

Hand blown, sculpted glass crystal shade with hand applied molten glass threading, approximately 200 threads per piece on metal backplate

### AS SHOWN (IN PHOTO)

Glass - clear

Metal - oil rubbed blackened steel

6.75"W x 6.75"D x 13.25"H

Dimension for center of j-box access is 2.5" from top of backplate

Glass dimensions may vary slightly due to handmade process