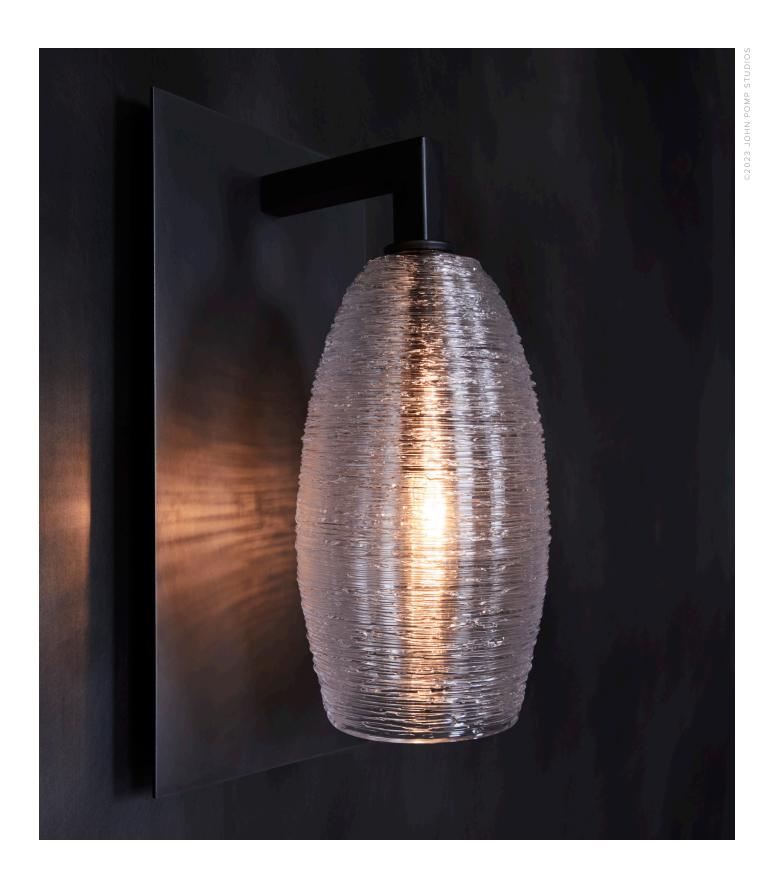

# SPUN THREAD SCONCE

MODEL NO: 10220101

Hand blown, sculpted glass crystal shade with hand applied molten glass threading, approximately 200 threads per piece on metal backplate

### AS SHOWN (IN PHOTO)

Glass - clear

Metal - oil rubbed blackened steel

6.75"W x 6.75"D x 13.25"H

Dimension for center of j-box access is 2.5" from top of backplate

Glass dimensions may vary slightly due to handmade process

### **AVAILABLE FINISHES**

Glass Crystal Color - clear

Glass Crystal Finish - standard or with iridescence

Metal - oil rubbed blackened steel, light oil rubbed blackened steel, brushed silver\*, brushed brass\*, oxidized brass\*