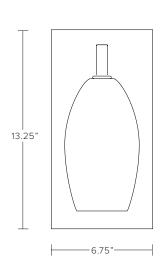

# SPUN THREAD SCONCE

MODEL NO: 10220101

Hand blown, sculpted glass crystal shade with hand applied molten glass threading, approximately 200 threads per piece on metal backplate

### AS SHOWN (IN PHOTO)

Glass - clear

Metal - oil rubbed blackened steel

6.75"W x 6.75"D x 13.25"H

Dimension for center of j-box access is 2.5" from top of backplate

Glass dimensions may vary slightly due to handmade process