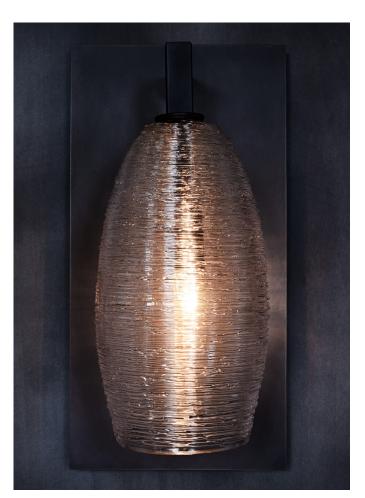

# SPUN THREAD SCONCE

MODEL NO: 10220101

Hand blown, sculpted glass crystal shade with hand applied molten glass threading, approximately 200 threads per piece on metal backplate

### AS SHOWN (IN PHOTO)

Glass - clear

Metal - oil rubbed blackened steel

6.75"W x 6.75"D x 13.25"H

Dimension for center of j-box access is 2.5" from top of backplate

Glass dimensions may vary slightly due to handmade process

### **AVAILABLE FINISHES**

Glass Crystal Color - clear

Glass Crystal Finish - standard or with iridescence

Metal - oil rubbed blackened steel, light oil rubbed blackened steel, brushed silver\*, brushed brass\*, oxidized brass\*