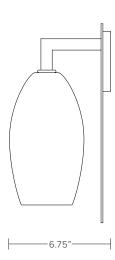

# SPUN THREAD SCONCE

MODEL NO: 10220101

Hand blown, sculpted glass crystal shade with hand applied molten glass threading, approximately 200 threads per piece on metal backplate

### AS SHOWN (IN PHOTO)

Glass - clear

Metal - oil rubbed blackened steel

6.75"W x 6.75"D x 13.25"H

Dimension for center of j-box access is 2.5" from top of backplate

Glass dimensions may vary slightly due to handmade process