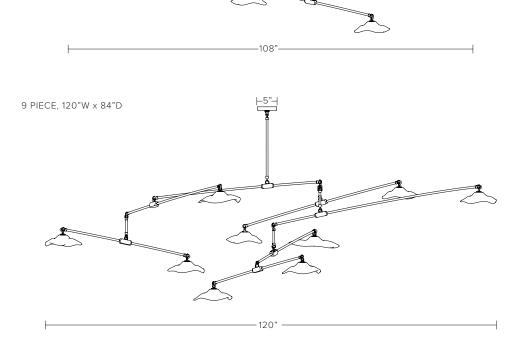

#### AS SHOWN (IN PHOTO)

9 glass pieces - approx. dimensions 120"W x 84"D Glass - clear with iridescence Metal - oxidized brass Cordage - black

### DIMENSIONS

Available in four sizes:

3 glass pieces - approx. dimensions 60"W x 36"D 5 glass pieces - approx. dimensions 84"W x 48"D 7 glass pieces - approx. dimensions 108"W x 60"D 9 glass pieces - approx. dimensions 120"W x 84"D