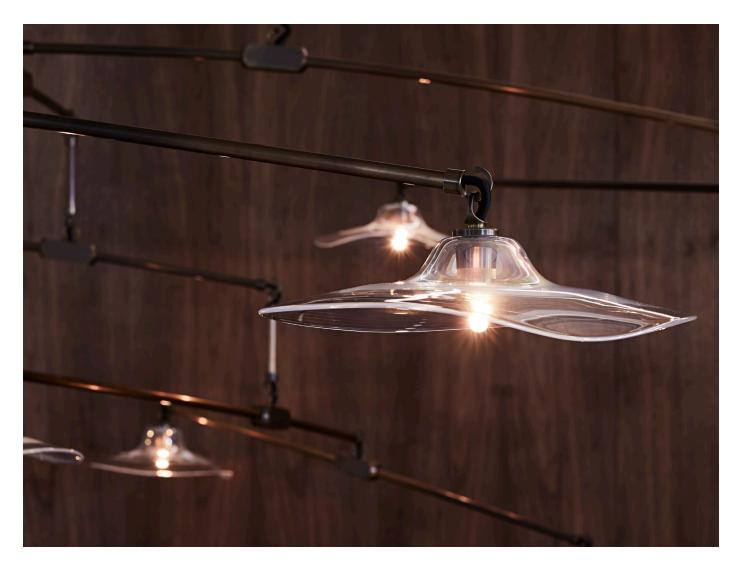

## MODEL NO: 10050XXX

Hand blown, sculpted glass crystal pieces balanced from a solid brass mobile

## ELECTRICAL

6W incandescent bulb per socket included

#### AVAILABLE FINISHES

Glass Crystal Color - clear, olivine\*, opaline\*, sepia\*, smoke\*, topaz\*, gold leaf\*

Glass Crystal Finish - standard, soft etched, with iridescence

Metal - brushed brass, oil rubbed blackened steel\*, light oil rubbed blackened steel\*, brushed silver\*, oxidized brass\*