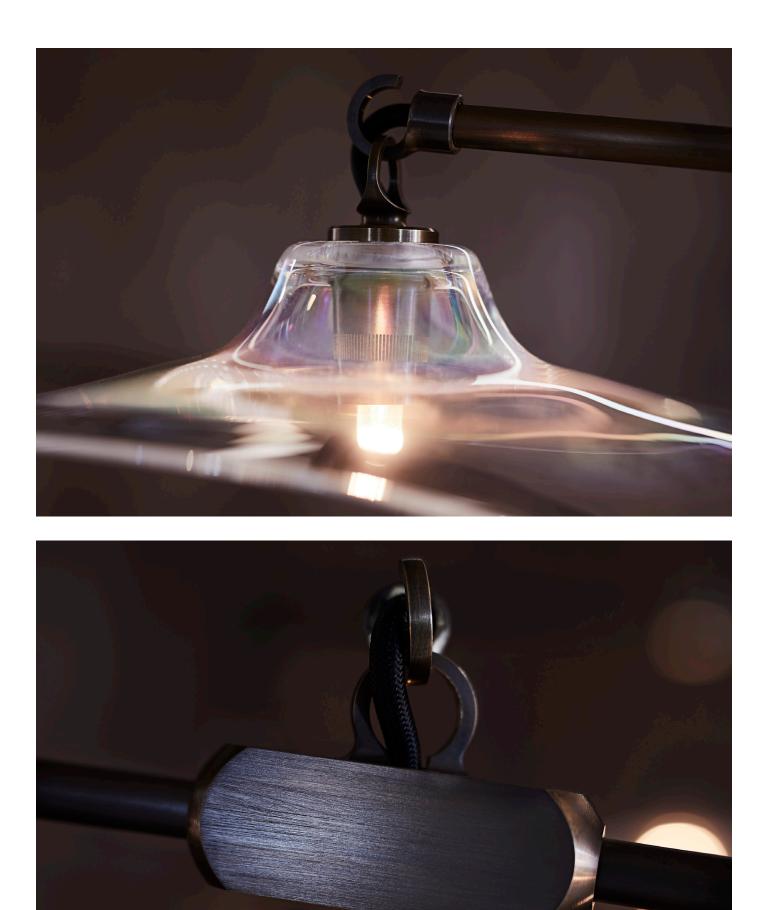

## MODEL NO: 10050XXX

Hand blown, sculpted glass crystal pieces balanced from a solid brass mobile

#### AVAILABLE FINISHES

Glass Crystal Color - clear, olivine\*, opaline\*, sepia\*, smoke\*, topaz\*, gold leaf\*

Glass Crystal Finish - standard, soft etched, with iridescence

Metal - brushed brass, oil rubbed blackened steel\*, light oil rubbed blackened steel\*, brushed silver\*, oxidized brass\*

Cordage - black, gold, silver

\*premium finish - refer to price guide for additional charges