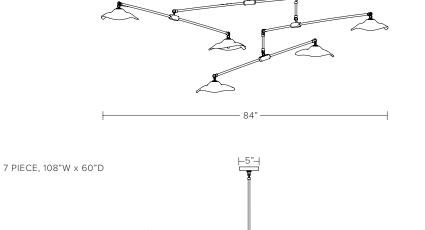

### DIMENSIONS

Available in four sizes:

3 glass pieces - approx. dimensions 60"W x 36"D 5 glass pieces - approx. dimensions 84"W x 48"D 7 glass pieces - approx. dimensions 108"W x 60"D 9 glass pieces - approx. dimensions 120"W x 84"D