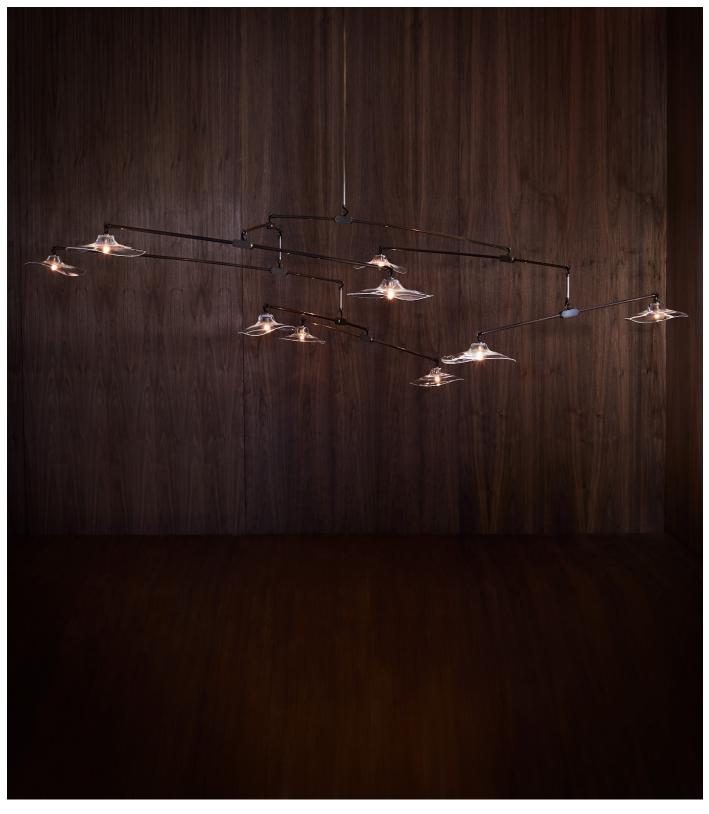

# CALLA MOBILE

## MODEL NO: 10050XXX

Hand blown, sculpted glass crystal pieces balanced from a solid brass mobile

#### AS SHOWN (IN PHOTO)

9 glass pieces - approx. dimensions 120"W x 84"D Glass - clear with iridescence Metal - oxidized brass Cordage - black

### DIMENSIONS

Available in four sizes:

3 glass pieces - approx. dimensions 60"W x 36"D 5 glass pieces - approx. dimensions 84"W x 48"D 7 glass pieces - approx. dimensions 108"W x 60"D 9 glass pieces - approx. dimensions 120"W x 84"D