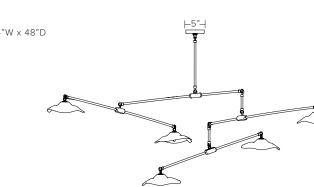

### DIMENSIONS

Available in four sizes:

3 glass pieces - approx. dimensions 60"W x 36"D 5 glass pieces - approx. dimensions 84"W x 48"D 7 glass pieces - approx. dimensions 108"W x 60"D 9 glass pieces - approx. dimensions 120"W x 84"D

UL listed

5 PIECE, 84"W x 48"D

3 PIECE, 60"W x 36"D