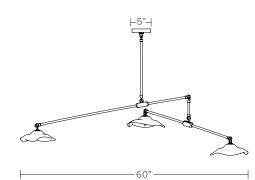

### DIMENSIONS

Available in four sizes:

3 glass pieces - approx. dimensions 60"W x 36"D 5 glass pieces - approx. dimensions 84"W x 48"D 7 glass pieces - approx. dimensions 108"W x 60"D 9 glass pieces - approx. dimensions 120"W x 84"D

UL listed

5 PIECE, 84"W x 48"D

3 PIECE, 60"W x 36"D