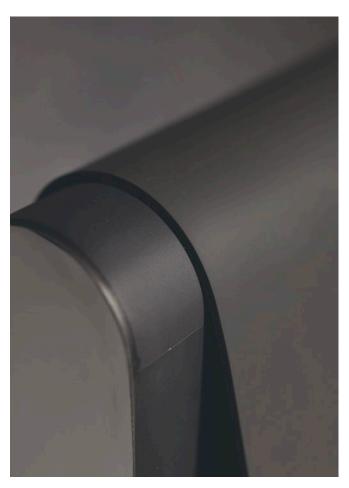

# RIFT LOUNGE CHAIR

MODEL NO: 10310201

Thick leather draped over sculpted, patinated metal with polished reveals.

### AS SHOWN (IN PHOTO)

Metal - Oil rubbed blackened steel with burnished silver accents Leather - Smoke