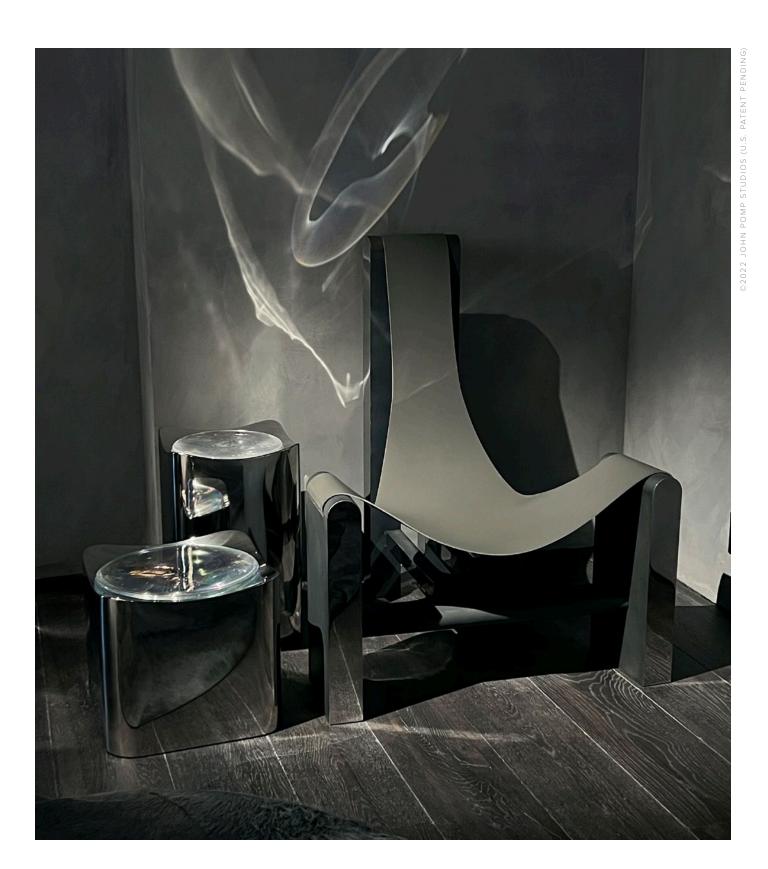

# RIFT LOUNGE CHAIR

MODEL NO: 10310201

Thick leather draped over sculpted, patinated metal with polished reveals.

### AS SHOWN (IN PHOTO)

Metal - Oil rubbed blackened steel with burnished silver accents Leather - Smoke

## DIMENSIONS

Chair - 33.25"L x 31.25"D x 40.25"H Arm height - 20.25"H Seat height - 12"H