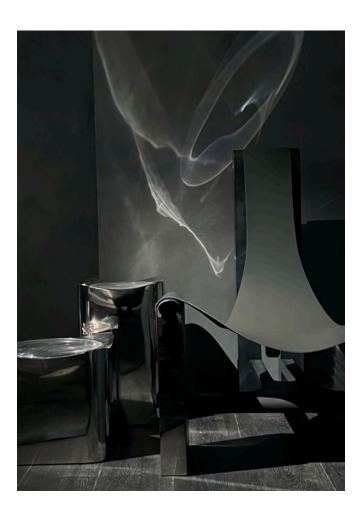

# RIFT LOUNGE CHAIR

MODEL NO: 10310201

Thick leather draped over sculpted, patinated metal with polished reveals.

### AS SHOWN (IN PHOTO)

Metal - Oil rubbed blackened steel with burnished silver accents Leather - Smoke