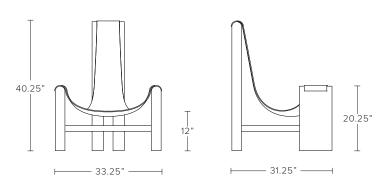

## DIMENSIONS

Chair - 33.25"L x 31.25"D x 40.25"H Arm height - 20.25"H Seat height - 12"H