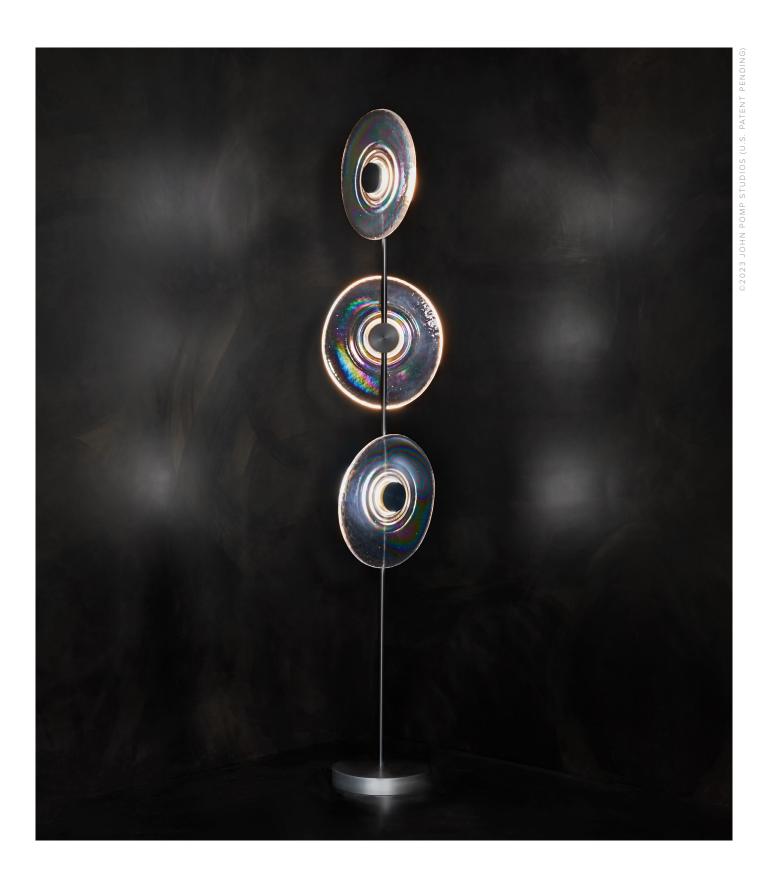

# RADIANT FLOOR LAMP

MODEL NO: 10070601

Hand poured, free-cast glass crystal puddles illuminated by integrated, radiating light ascending along a solid metal cylinder

# AS SHOWN (IN PHOTO)

Glass - clear with iridescence

Metal - oil rubbed blackened steel

# DIMENSIONS

12.5"W x 66"H

Glass - approx. 12.5"W x .75"D x 11.5"H

Glass dimensions may vary slightly due to handmade process