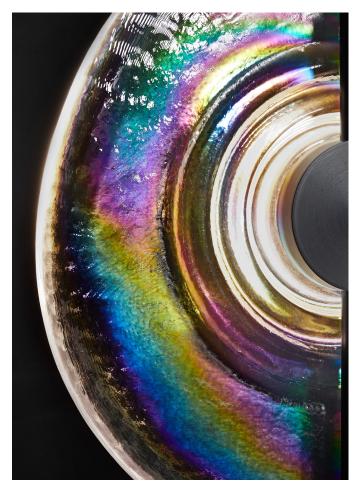

# AS SHOWN (IN PHOTO)

Glass - clear with iridescence

Metal - oil rubbed blackened steel

### **AVAILABLE FINISHES**

Glass Crystal Color - clear

Glass Crystal Finish - standard or with iridescence

Metal - oil rubbed blackened steel, light oil rubbed blackened steel, burnished silver, brushed silver, brushed brass\*, oxidized brass\*