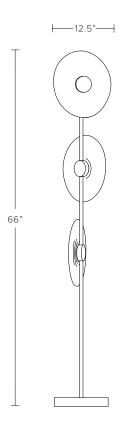

# DIMENSIONS

12.5"W x 66"H

Glass - approx. 12.5"W x .75"D x 11.5"H

Glass dimensions may vary slightly due to handmade process