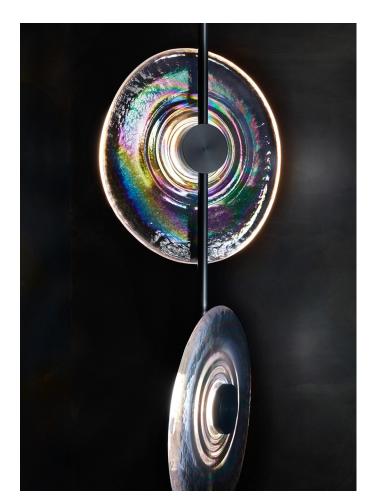

# RADIANT FLOOR LAMP

MODEL NO: 10070601

Hand poured, free-cast glass crystal puddles illuminated by integrated, radiating light ascending along a solid metal cylinder

# AS SHOWN (IN PHOTO)

Glass - clear with iridescence

Metal - oil rubbed blackened steel