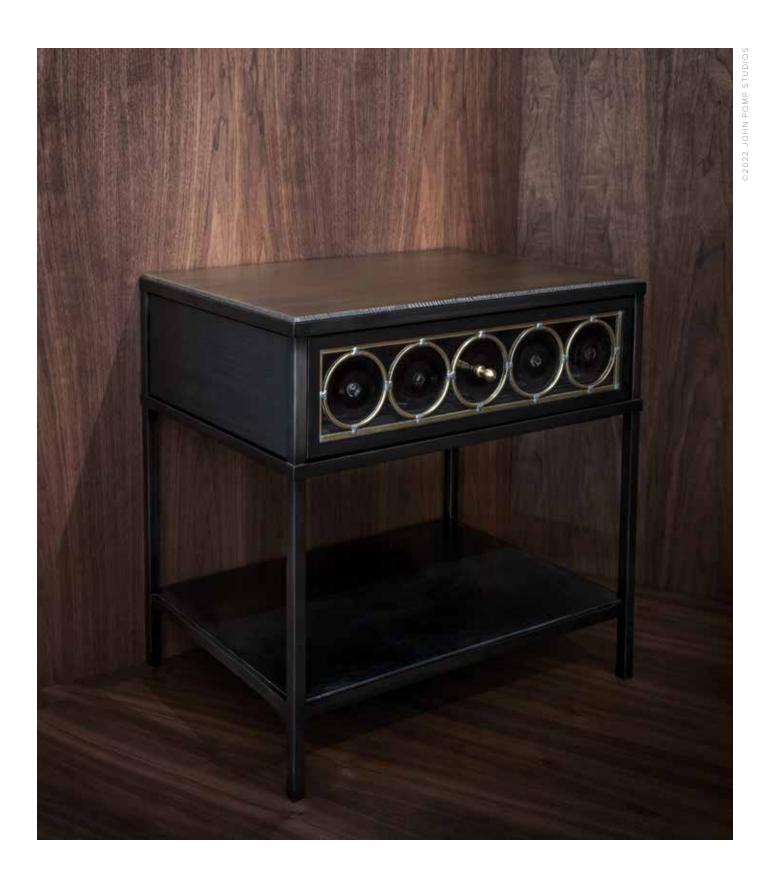

MODEL NO: 10080901

Hand-blown, clear glass crystal rondelle drawer face on metal frame with wood panels, leather lined shelf and wood drawer, metal hardware details with flame-cut metal top

## AS SHOWN (IN PHOTO)

Metal - frame: oil rubbed blacked steel top: antique brass glass hardware: brass

Wood - ebonized ash

Leather - black