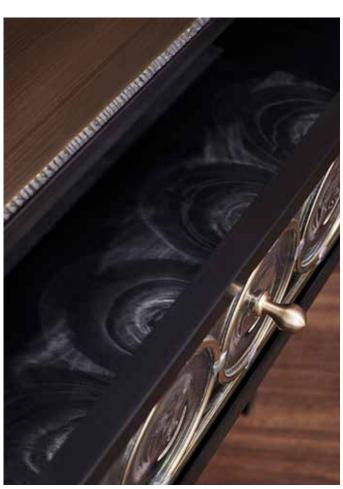

MODEL NO: 10080901

Hand-blown, clear glass crystal rondelle drawer face on metal frame with wood panels, leather lined shelf and wood drawer, metal hardware details with flame-cut metal top

## AS SHOWN (IN PHOTO)

Metal - frame: oil rubbed blacked steel top: antique brass glass hardware: brass

Wood - ebonized ash

Leather - black