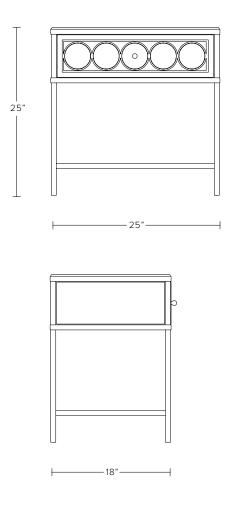

80901

Hand-blown, clear glass crystal rondelle drawer face on metal frame with wood panels, leather lined shelf and wood drawer, metal hardware details with flame-cut metal top

## AS SHOWN (IN PHOTO)

Metal - frame: oil rubbed blacked steel top: antique brass glass hardware: brass

Wood - ebonized ash

Leather - black

## DIMENSIONS

Overall - 25"W x 18"D x 25"H

## AVAILABLE FINISHES

 $\ensuremath{\mathsf{Wood}}$  - white ash, oxidized walnut, medium walnut, or ebonized ash

Metal - frame: metal brushed steel, light oil rubbed blackened steel, or oil rubbed blackened steel,

top: satin nickel, antique brass, or oxidized brass

Leather - hand-stitched natural tan, bourbon brown, or black leather

Glass/handle hardware - silver or brass

## ADDITIONAL NOTES

Lead time is 10-12 weeks.