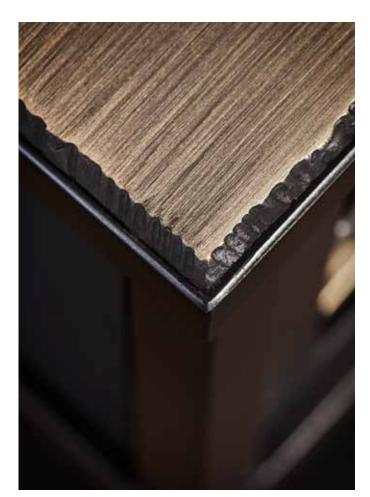

MODEL NO: 10080901

Hand-blown, clear glass crystal rondelle drawer face on metal frame with wood panels, leather lined shelf and wood drawer, metal hardware details with flame-cut metal top

## AS SHOWN (IN PHOTO)

Metal - frame: oil rubbed blacked steel top: antique brass glass hardware: brass

Wood - ebonized ash

Leather - black