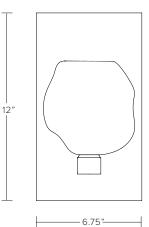

### DIMENSIONS

 $6.75"W \times 7.75"D \times 12"H$  Dimension for center of j-box access is 2.5" from top of backplate

Glass dimensions may vary slightly due to sculpted process