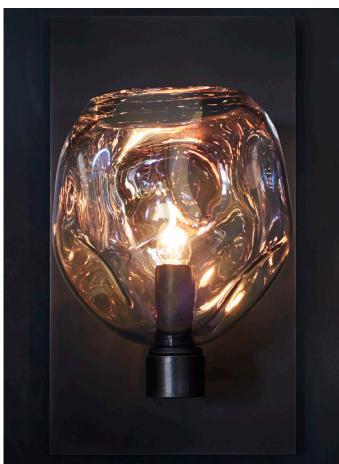

# INFINITY SCONCE MODEL NO: 10210101

Hand blown, sculpted glass crystal shade on metal backplate

#### AS SHOWN (IN PHOTO)

Glass - clear with iridescence Metal - light oil rubbed blackened steel

### DIMENSIONS

 $6.75"W \times 7.75"D \times 12"H$  Dimension for center of j-box access is 2.5" from top of backplate

Glass dimensions may vary slightly due to sculpted process