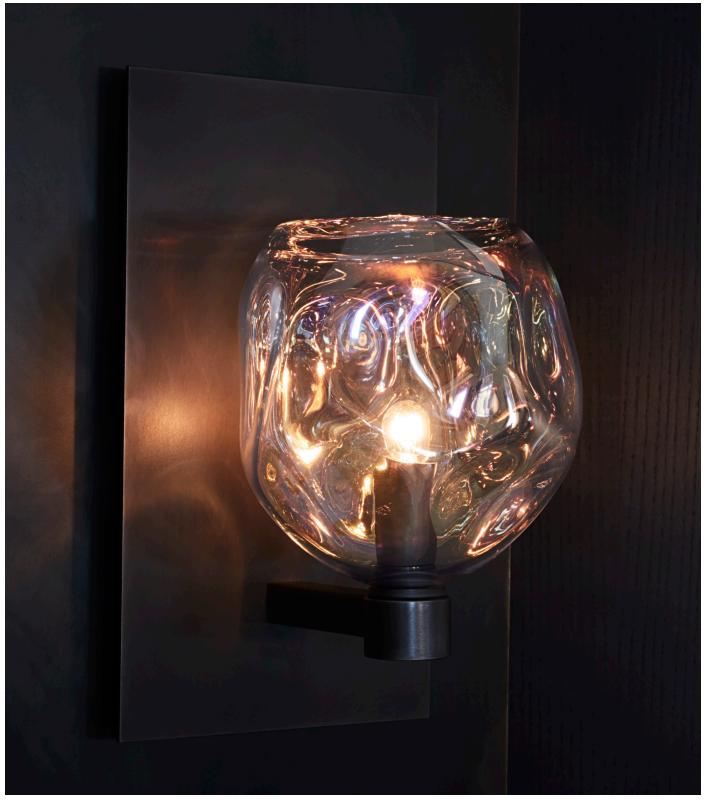

INFINITY SCONCE

# INFINITY SCONCE MODEL NO: 10210101

Hand blown, sculpted glass crystal shade on metal backplate

#### AS SHOWN (IN PHOTO)

Glass - clear with iridescence Metal - light oil rubbed blackened steel

### DIMENSIONS

 $6.75"W \times 7.75"D \times 12"H$  Dimension for center of j-box access is 2.5" from top of backplate

Glass dimensions may vary slightly due to sculpted process

## AVAILABLE FINISHES

Glass Crystal Color - clear, olivine\*, opaline\*, sepia\*, smoke\*, topaz\*, gold leaf\*

Glass Crystal Finish - standard, with iridescence, soft etched

Metal - oil rubbed blackened steel, light oil rubbed blackened steel, brushed silver\*, brushed brass\*, oxidized brass\*