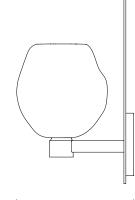

# INFINITY SCONCE MODEL NO: 10210101

Hand blown, sculpted glass crystal shade on metal backplate

## ADDITIONAL NOTES

General lead time for standard finishes is 8-10 weeks. Updated lead times provided at time of formal quoting.

Sconce can be oriented in opposite direction.

UL listed

7.75"-----