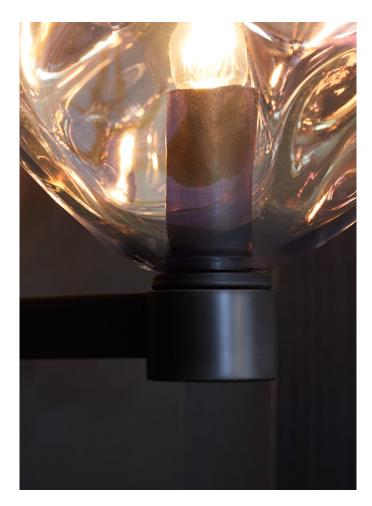

# INFINITY SCONCE MODEL NO: 10210101

Hand blown, sculpted glass crystal shade on metal backplate

### ELECTRICAL

15W incandescent bulb included 2W LED alternative available