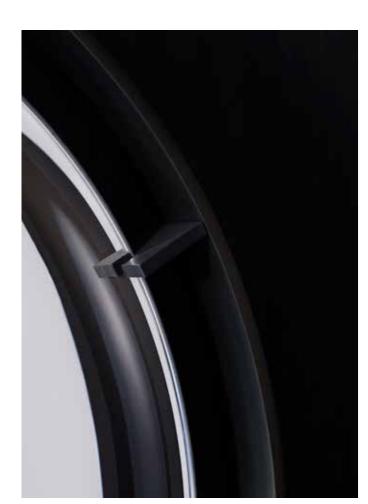

# DROP STRAP RIPPLED MIRROR

MODEL NO: 10230101

Hand-blown, silvered glass mirror suspended in circular metal frame with black hand-stitched leather strap, brass screw detail and metal mounting puck

#### DIMENSIONS

Overall - approximately 34"H (including strap) Mirror frame - approximately 22"W x 1.5"D Mounting puck - 2" diameter

Glass dimensions may vary slightly due to handmade process