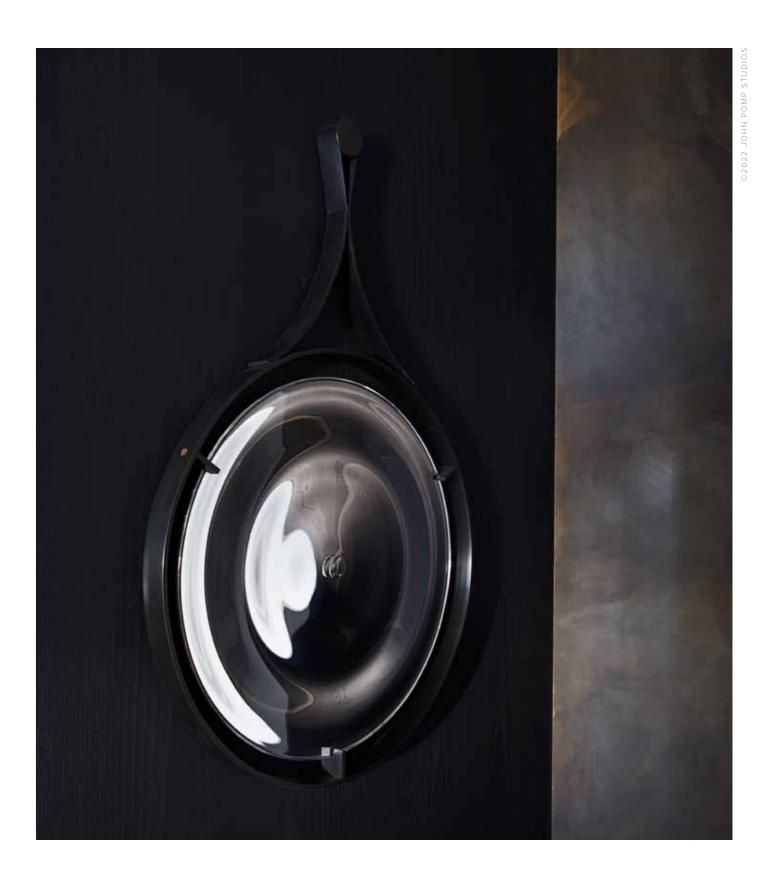

# DROP STRAP RIPPLED MIRROR

MODEL NO: 10230101

Hand-blown, silvered glass mirror suspended in circular metal frame with black hand-stitched leather strap, brass screw detail and metal mounting puck

## AS SHOWN (IN PHOTO)

Glass - silvered mirror

Metal - oil rubbed blackened steel

#### DIMENSIONS

Overall - approximately 34"H (including strap) Mirror frame - approximately 22"W x 1.5"D Mounting puck - 2" diameter

Glass dimensions may vary slightly due to handmade process

#### AVAILABLE FINISHES

Mirror - hand-blown, silvered glass mirror or standard plate glass mirror

Metal - oil rubbed blackened steel, light oil rubbed blackened steel

Leather - black, hand-stitched leather strap