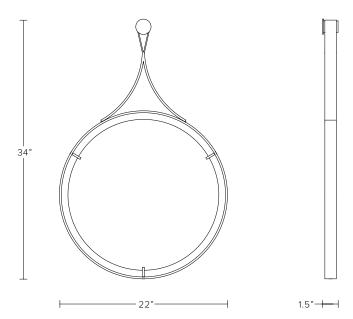

#### DIMENSIONS

Overall - approximately 34"H (including strap) Mirror frame - approximately 22"W x 1.5"D Mounting puck - 2" diameter

Glass dimensions may vary slightly due to handmade process