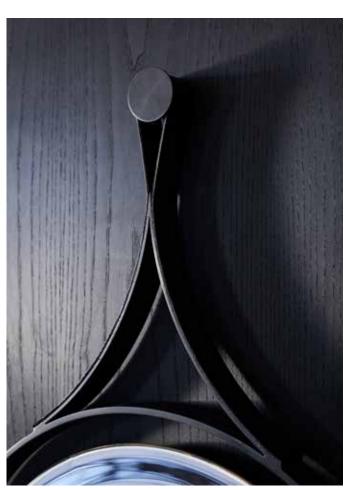

# DROP STRAP RIPPLED MIRROR

MODEL NO: 10230101

Hand-blown, silvered glass mirror suspended in circular metal frame with black hand-stitched leather strap, brass screw detail and metal mounting puck

#### DIMENSIONS

Overall - approximately 34"H (including strap) Mirror frame - approximately 22"W x 1.5"D Mounting puck - 2" diameter

Glass dimensions may vary slightly due to handmade process

#### AVAILABLE FINISHES

Mirror - hand-blown, silvered glass mirror or standard plate glass mirror

Metal - oil rubbed blackened steel, light oil rubbed blackened steel

Leather - black, hand-stitched leather strap