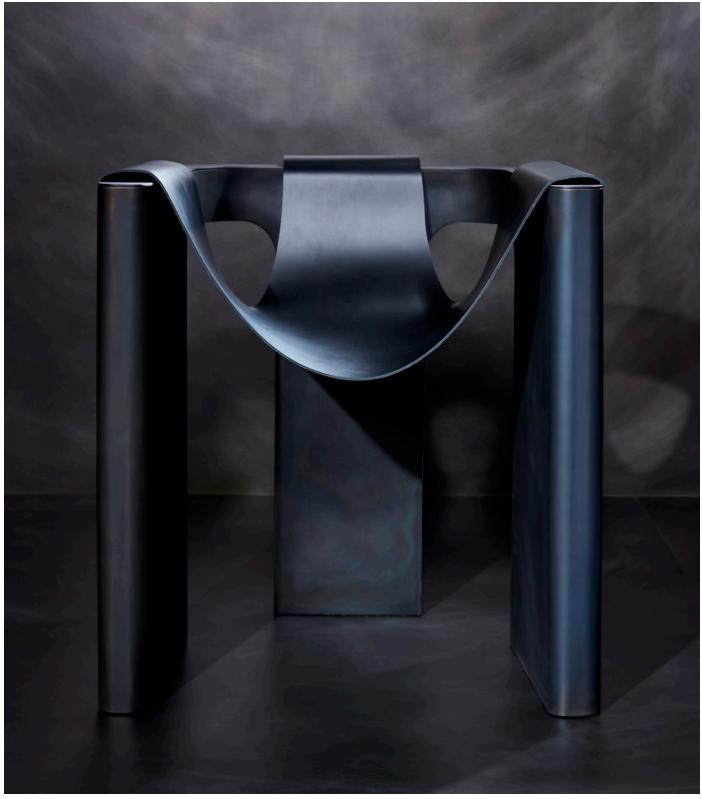

# RIFT CHAIR MODEL NO: 10310101

Thick leather slumped over sculpted, patinated metal with polished metal reveals.

## AS SHOWN (IN PHOTO)

Metal - oil rubbed blackened steel with burnished silver accents Leather - obsidian

## DIMENSIONS

Chair - 23.75"W x 20.75"D x 25.25"H Arm height - 25.25"H Seat height - 17"H