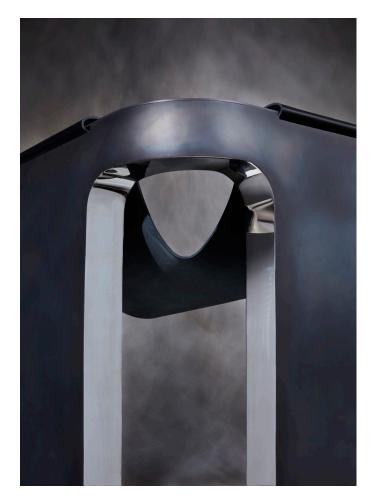

# RIFT CHAIR MODEL NO: 10310101

Thick leather slumped over sculpted, patinated metal with polished metal reveals.

## AS SHOWN (IN PHOTO)

Metal - oil rubbed blackened steel with burnished silver accents Leather - obsidian