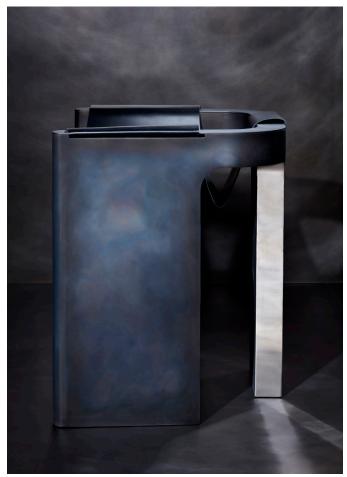

# RIFT CHAIR MODEL NO: 10310101

Thick leather slumped over sculpted, patinated metal with polished metal reveals.

## AS SHOWN (IN PHOTO)

Metal - oil rubbed blackened steel with burnished silver accents Leather - obsidian