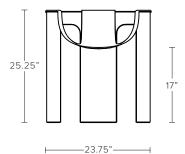

## DIMENSIONS

Chair - 23.75"W x 20.75"D x 25.25"H Arm height - 25.25"H Seat height - 17"H