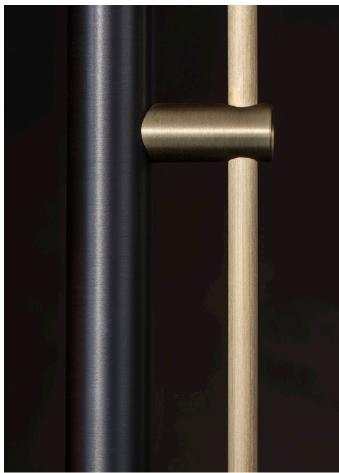

# AVAILABLE FINISHES

Glass Crystal Color - clear, olivine\*, opaline\*, sepia\*, smoke\*, topaz\*, gold leaf\*

Glass Crystal Finish - standard, with iridescence, soft etched

Metal - oil rubbed blackened steel or light oil rubbed blackened steel with brass details (brass components will naturally patina over time)