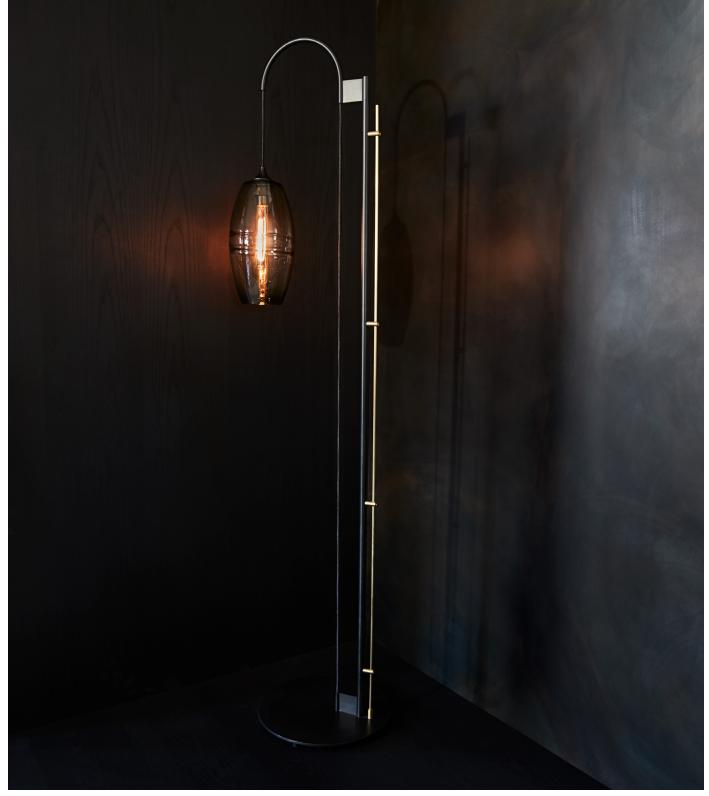

# CLEAR BAND FLOOR LAMP MODEL NO: 10170101

Hand blown, sculpted glass crystal pendant suspended by black woven cordage on an oil rubbed blackened steel base with a brass bar switch

## AS SHOWN (IN PHOTO)

Glass - smoke Metal - oil rubbed blackened steel

DIMENSIONS 14"W base x 68"H

# AVAILABLE FINISHES

Glass Crystal Color - clear, olivine\*, opaline\*, sepia\*, smoke\*, topaz\*, gold leaf\*

Glass Crystal Finish - standard, with iridescence, soft etched

Metal - oil rubbed blackened steel or light oil rubbed blackened steel with brass details (brass components will naturally patina over time)

#### ELECTRICAL

30W incandescent bulb included 2W LED alternative available 6' of black woven cordage included