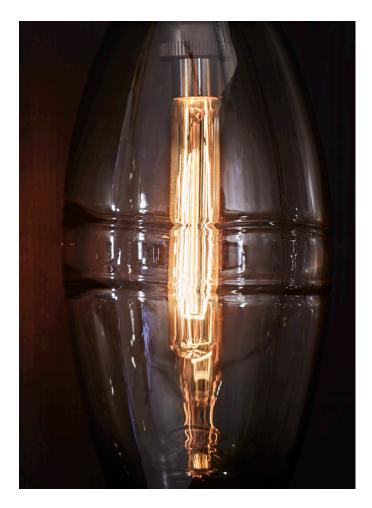

# CLEAR BAND FLOOR LAMP MODEL NO: 10170101

Hand blown, sculpted glass crystal pendant suspended by black woven cordage on an oil rubbed blackened steel base with a brass bar switch

#### ELECTRICAL

30W incandescent bulb included 2W LED alternative available 6' of black woven cordage included