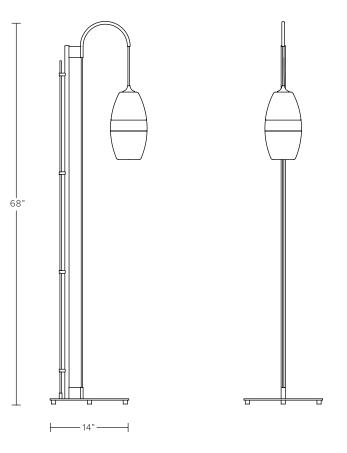

# CLEAR BAND FLOOR LAMP MODEL NO: 10170101

Hand blown, sculpted glass crystal pendant suspended by black woven cordage on an oil rubbed blackened steel base with a brass bar switch

## AS SHOWN (IN PHOTO)

Glass - smoke Metal - oil rubbed blackened steel

DIMENSIONS 14"W base x 68"H