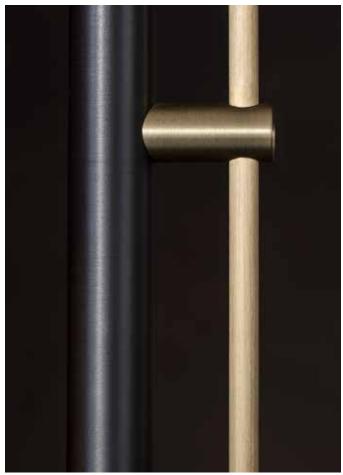

### AVAILABLE FINISHES

Glass colors - clear crystal, smoke, olivine, sepia, topaz, gold leaf

Glass finish - standard, with iridescence, soft etched

Metal - oil rubbed blackened steel or light oil rubbed blackened steel with brass details (brass components will naturally patina over time)