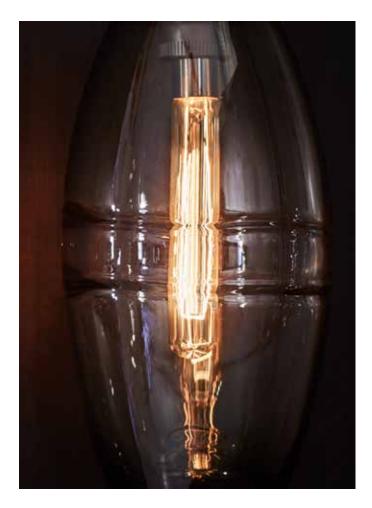

## AS SHOWN (IN PHOTO)

Glass - smoke Metal - oil rubbed blackened steel Wire - black woven cordage

### AVAILABLE FINISHES

Glass colors - clear crystal, smoke, olivine, sepia, topaz, gold leaf

Glass finish - standard, with iridescence, soft etched

Metal - oil rubbed blackened steel or light oil rubbed blackened steel with brass details (brass components will naturally patina over time)

#### ELECTRICAL

30w incandescent bulb included 2w LED alternative available