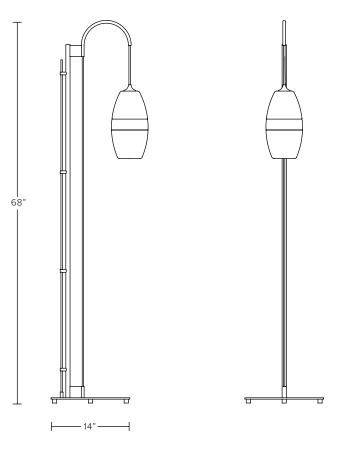

## CLEAR BAND FLOOR LAMP MODEL NO: 10170101

Hand-blown, sculpted glass crystal pendant suspended by black woven cordage on an oil rubbed blackened steel base with a brass bar switch

# DIMENSIONS

14"W base x 68"H