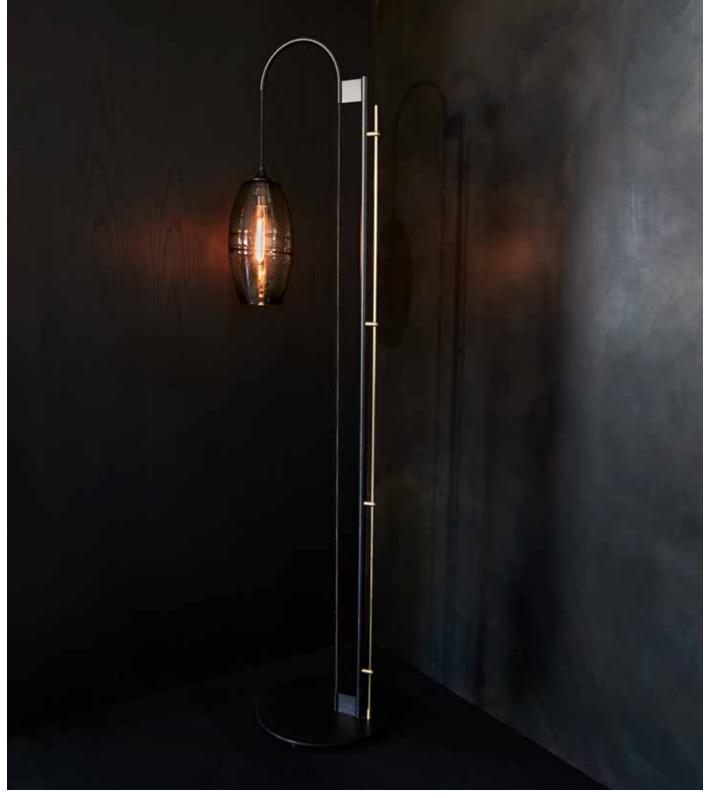

## CLEAR BAND FLOOR LAMP MODEL NO: 10170101

Hand-blown, sculpted glass crystal pendant suspended by black woven cordage on an oil rubbed blackened steel base with a brass bar switch

## AS SHOWN (IN PHOTO)

Glass - smoke Metal - oil rubbed blackened steel Wire - black woven cordage

# DIMENSIONS

14"W base x 68"H

### AVAILABLE FINISHES

Glass colors - clear crystal, smoke, olivine, sepia, topaz, gold leaf

Glass finish - standard, with iridescence, soft etched

Metal - oil rubbed blackened steel or light oil rubbed blackened steel with brass details (brass components will naturally patina over time)

#### ELECTRICAL

30w incandescent bulb included 2w LED alternative available