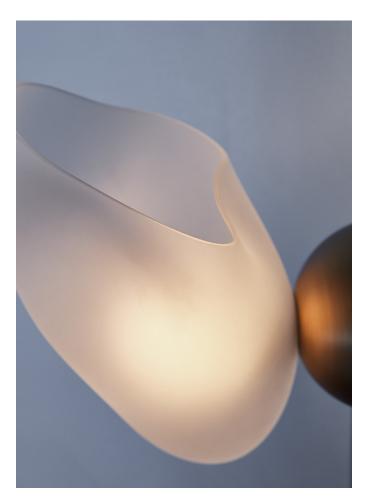

# MOON ORCHID SCONCE

MODEL NO: 10190901

Hand blown, sculpted glass crystal shade on metal backplate

### AS SHOWN (IN PHOTO)

Glass - soft etched clear Metal - oxidized brass