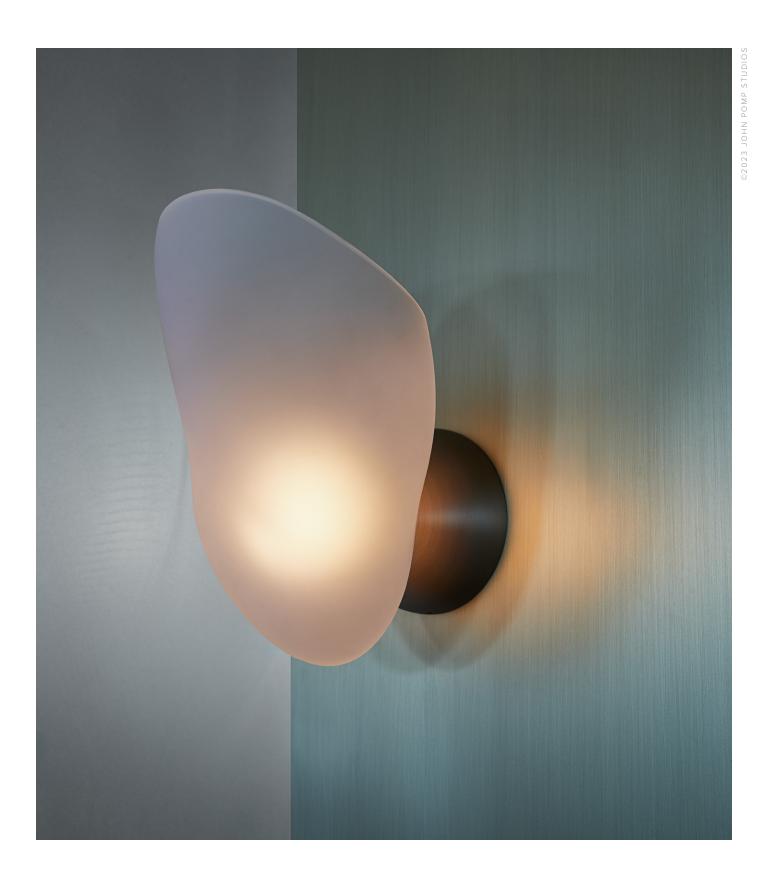

# MOON ORCHID SCONCE

MODEL NO: 10190901

Hand blown, sculpted glass crystal shade on metal backplate

### AS SHOWN (IN PHOTO)

Glass - soft etched clear Metal - oxidized brass

## DIMENSIONS

5"W x 7.5"D x 8.5"H

Glass - approx 5"D x 9"H

Glass dimensions may vary slightly due to sculpted process