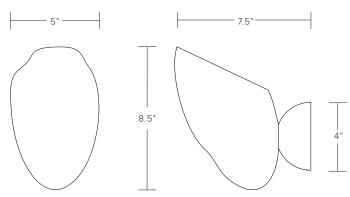

## DIMENSIONS

5"W x 7.5"D x 8.5"H

Glass - approx 5"D x 9"H

Glass dimensions may vary slightly due to sculpted process