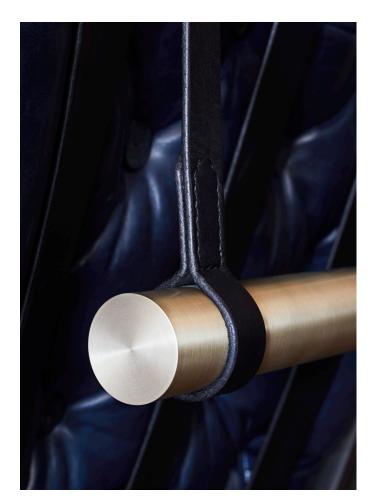

# BONHAM OTTOMAN

MODEL NO: 101102XX

Tufted, distressed leather cushion on metal frame with brass embellishments; chair includes a detachable, brass-weighted

headrest pillow

### Chair:

Metal - light oil rubbed blackened steel with brass embellishments Leather - distressed ocean blue with black strapping

Metal - light oil rubbed blackened steel with brass embellishments Leather - distressed ocean blue with black strapping