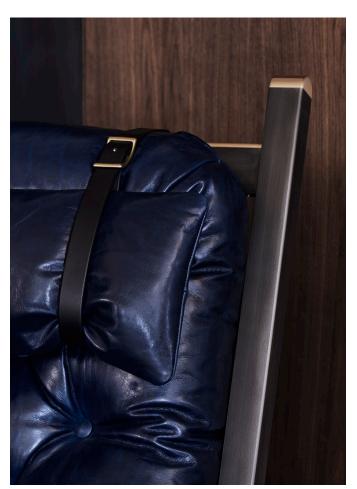

# BONHAM OTTOMAN

MODEL NO: 101102XX

Tufted, distressed leather cushion on metal frame with brass embellishments; chair includes a detachable, brass-weighted

headrest pillow

### Chair:

Metal - light oil rubbed blackened steel with brass embellishments Leather - distressed ocean blue with black strapping

Metal - light oil rubbed blackened steel with brass embellishments Leather - distressed ocean blue with black strapping