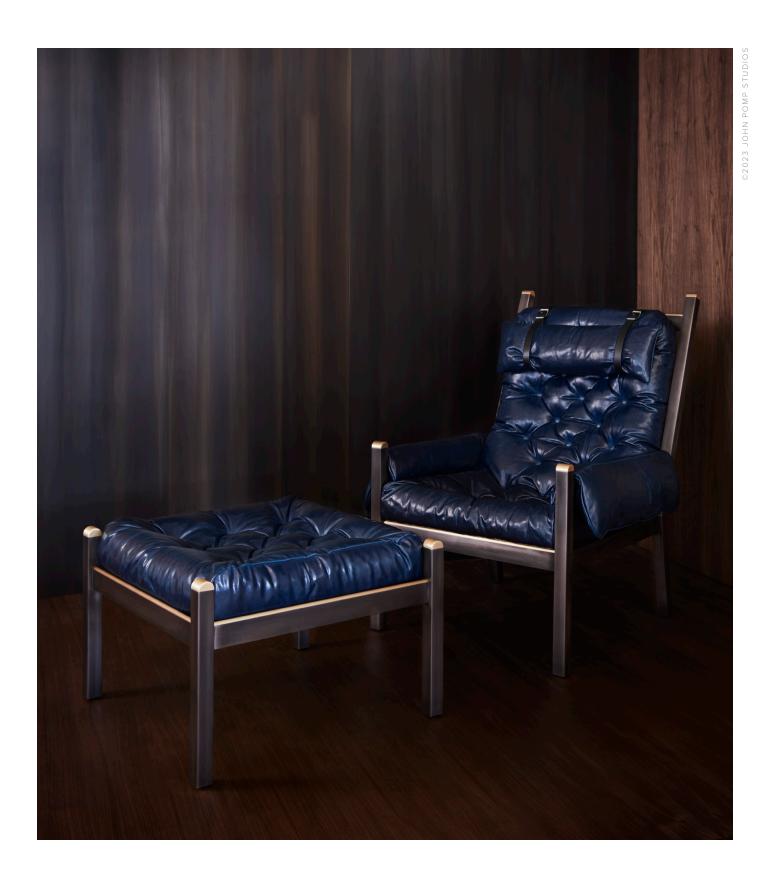

# BONHAM LOUNGE CHAIR

MODEL NO: 101101XX

# BONHAM OTTOMAN

MODEL NO: 101102XX

Tufted, distressed leather cushion on metal frame with brass embellishments; chair includes a detachable, brass-weighted

headrest pillow

### AS SHOWN (IN PHOTO)

### Chair:

Metal - light oil rubbed blackened steel with brass embellishments Leather - distressed ocean blue with black strapping

Metal - light oil rubbed blackened steel with brass embellishments Leather - distressed ocean blue with black strapping

### DIMENSIONS

Chair - Overall dimensions - 34"W x 35"D x 41"H

Arm height - 22"H

Seat height with cushion - 17"H

Ottoman - Overall dimensions - 26"W  $\times$  26"D  $\times$  17"H