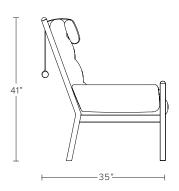

# BONHAM LOUNGE CHAIR

MODEL NO: 101101XX

### DIMENSIONS

Chair - Overall dimensions - 34"W x 35"D x 41"H

Arm height - 22"H

Seat height with cushion - 17"H

Ottoman - Overall dimensions - 26"W  $\times$  26"D  $\times$  17"H