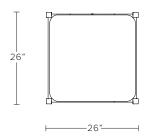

# BONHAM OTTOMAN

MODEL NO: 101102XX

Tufted, distressed leather cushion on metal frame with brass embellishments; chair includes a detachable, brass-weighted

headrest pillow

### DIMENSIONS

Chair - Overall dimensions - 34"W x 35"D x 41"H

Arm height - 22"H

Seat height with cushion - 17"H

Ottoman - Overall dimensions - 26"W  $\times$  26"D  $\times$  17"H