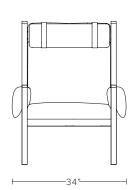

# BONHAM LOUNGE CHAIR

MODEL NO: 101101XX

### DIMENSIONS

Chair - Overall dimensions - 34"W x 35"D x 41"H

Arm height - 22"H

Seat height with cushion - 17"H

Ottoman - Overall dimensions - 26"W  $\times$  26"D  $\times$  17"H