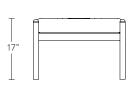

# BONHAM OTTOMAN

MODEL NO: 101102XX

Tufted, distressed leather cushion on metal frame with brass embellishments; chair includes a detachable, brass-weighted

headrest pillow

### DIMENSIONS

Chair - Overall dimensions - 34"W x 35"D x 41"H

Arm height - 22"H

Seat height with cushion - 17"H

Ottoman - Overall dimensions - 26"W  $\times$  26"D  $\times$  17"H