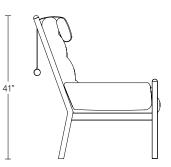

#### DIMENSIONS

Chair - Overall dimensions - 34"W x 35"D x 41"H Arm height - 22"H Seat height with cushion - 17"H

Ottoman - Overall dimensions - 26"W x 26"D x 17"H