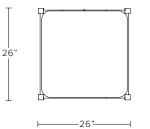

#### DIMENSIONS

Chair - Overall dimensions - 34"W x 35"D x 41"H Arm height - 22"H Seat height with cushion - 17"H

Ottoman - Overall dimensions - 26"W x 26"D x 17"H