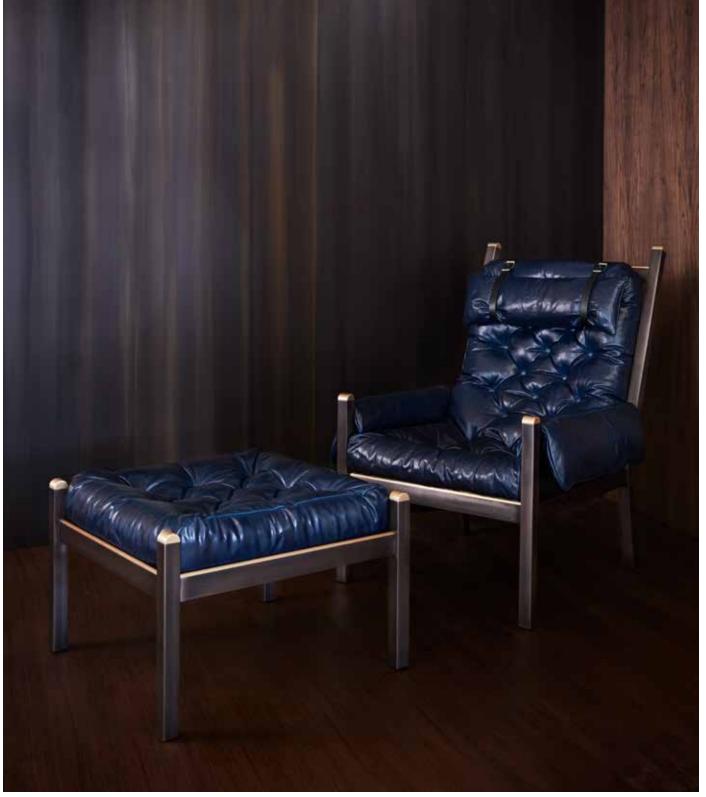

## BONHAM LOUNGE CHAIR MODEL NO: 101101XX

# BONHAM OTTOMAN MODEL NO: 101102XX

Tufted, distressed leather cushion on metal frame with brass embellishments; chair includes a detachable, brass-weighted headrest pillow

#### AS SHOWN (IN PHOTO)

Chair: Metal - light oil rubbed blackened steel with brass embellishments Leather - distressed ocean blue Ottoman: Metal - light oil rubbed blackened steel with brass embellishments Leather - distressed ocean blue

#### DIMENSIONS

Chair - Overall dimensions - 34"W x 35"D x 41"H Arm height - 22"H Seat height with cushion - 17"H

Ottoman - Overall dimensions - 26"W x 26"D x 17"H

#### AVAILABLE FINISHES

- Frame oil rubbed blackened steel or light oil rubbed blackened steel with brass embellishments
- Leather distressed midnight black, distressed ocean blue or distressed bourbon brown with black or brown strapping