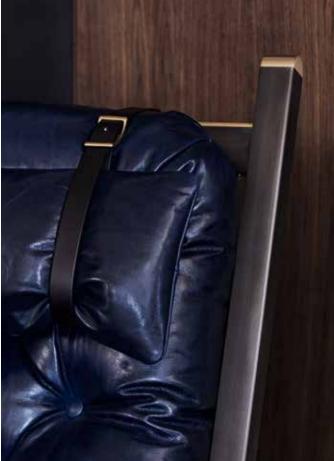

## BONHAM LOUNGE CHAIR MODEL NO: 101101XX

# BONHAM OTTOMAN MODEL NO: 101102XX

Tufted, distressed leather cushion on metal frame with brass embellishments; chair includes a detachable, brass-weighted headrest pillow

#### AS SHOWN (IN PHOTO)

Chair: Metal - light oil rubbed blackened steel with brass embellishments Leather - distressed ocean blue Ottoman: Metal - light oil rubbed blackened steel with brass embellishments Leather - distressed ocean blue

#### AVAILABLE FINISHES

- Frame oil rubbed blackened steel or light oil rubbed blackened steel with brass embellishments
- Leather distressed midnight black, distressed ocean blue or distressed bourbon brown with black or brown strapping