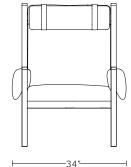

#### DIMENSIONS

Chair - Overall dimensions - 34"W x 35"D x 41"H Arm height - 22"H Seat height with cushion - 17"H

Ottoman - Overall dimensions - 26"W x 26"D x 17"H