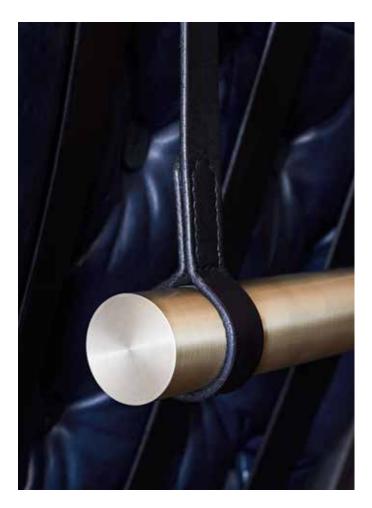

## BONHAM LOUNGE CHAIR MODEL NO: 101101XX

#### AS SHOWN (IN PHOTO)

Chair: Metal - light oil rubbed blackened steel with brass embellishments Leather - distressed ocean blue Ottoman: Metal - light oil rubbed blackened steel with brass embellishments Leather - distressed ocean blue

#### AVAILABLE FINISHES

- Frame oil rubbed blackened steel or light oil rubbed blackened steel with brass embellishments
- Leather distressed midnight black, distressed ocean blue or distressed bourbon brown with black or brown strapping