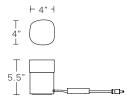

#### DIMENSIONS

Available in three sizes:

Small - 4"W x 4"D x 5.5"H Medium - 6"W x 6"D x 5.5"H Large - 9"W x 8.75"D x 8"H

Glass dimensions may vary slightly due to handmade process