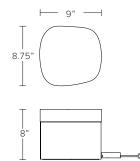

#### DIMENSIONS

Available in three sizes:

Small - 4"W x 4"D x 5.5"H Medium - 6"W x 6"D x 5.5"H Large - 9"W x 8.75"D x 8"H

Glass dimensions may vary slightly due to handmade process