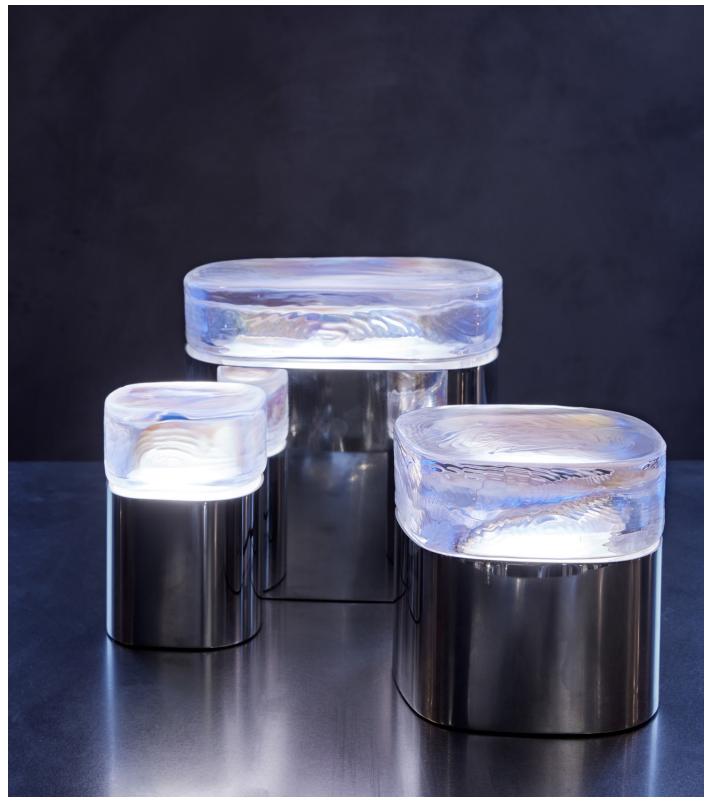

# DRIFT TABLE LAMP MODEL NO: 1028XX01

Hand blown, layered glass crystal encased in hand sculpted metal.

#### AS SHOWN (IN PHOTO)

Glass - clear with iridescence Metal - burnished silver

#### DIMENSIONS

Available in three sizes:

Small - 4"W x 4"D x 5.5"H Medium - 6"W x 6"D x 5.5"H Large - 9"W x 8.75"D x 8"H

Glass dimensions may vary slightly due to handmade process

#### AVAILABLE FINISHES

Glass Crystal Color - clear, olivine\*, sepia\*, smoke\*, topaz\*

Glass Crystal Finish - standard or with iridescence

Metal - burnished silver, brushed silver, oil rubbed blackened steel, light oil rubbed blackened steel, polished obsidian\*

## ELECTRICAL

Integrated LED

LED BiPin Base, 3000K, 4W/lamp, 50,000hrs average life Inline dimmer switch provided