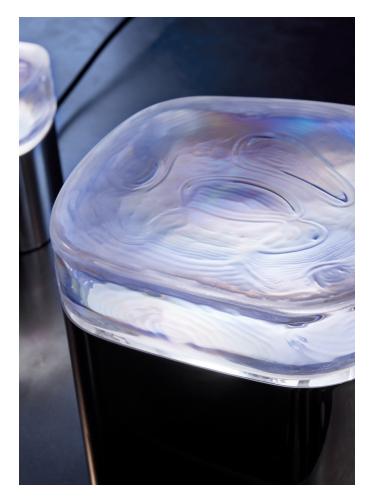

# DRIFT TABLE LAMP MODEL NO: 1028XX01

Hand blown, layered glass crystal encased in hand sculpted metal.

#### AS SHOWN (IN PHOTO)

Glass - clear with iridescence Metal - burnished silver

#### AVAILABLE FINISHES

Glass Crystal Color - clear, olivine\*, sepia\*, smoke\*, topaz\*

Glass Crystal Finish - standard or with iridescence

Metal - burnished silver, brushed silver, oil rubbed blackened steel, light oil rubbed blackened steel, polished obsidian\*