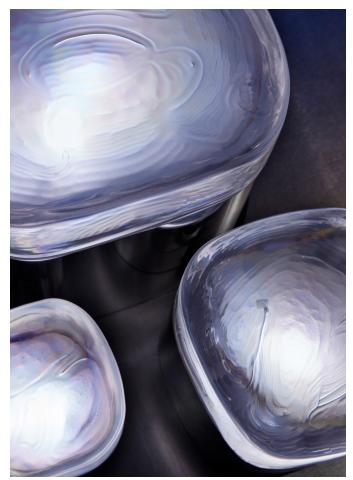

# DRIFT TABLE LAMP MODEL NO: 1028XX01

Hand blown, layered glass crystal encased in hand sculpted metal.

#### AS SHOWN (IN PHOTO)

Glass - clear with iridescence Metal - burnished silver

#### AVAILABLE FINISHES

Glass Crystal Color - clear, olivine\*, sepia\*, smoke\*, topaz\*

Glass Crystal Finish - standard or with iridescence

Metal - burnished silver, brushed silver, oil rubbed blackened steel, light oil rubbed blackened steel, polished obsidian\*