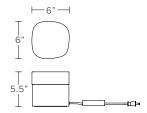

#### DIMENSIONS

Available in three sizes:

Small - 4"W x 4"D x 5.5"H Medium - 6"W x 6"D x 5.5"H Large - 9"W x 8.75"D x 8"H

Glass dimensions may vary slightly due to handmade process