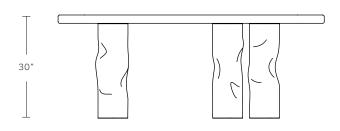

# WARP CONSOLE

MODEL NO: 10320401

Hand cast, thick glass crystal slab on sculpted, crushed metal base

# DIMENSIONS

80"W x 16"D x 30"H

custom sizing upon request