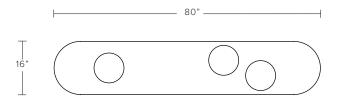

# WARP CONSOLE

MODEL NO: 10320401

Hand cast, thick glass crystal slab on sculpted, crushed metal base

## AS SHOWN (IN PHOTO)

Glass - smoke

Metal - burnished silver

# DIMENSIONS

80"W x 16"D x 30"H

custom sizing upon request

## AVAILABLE FINISHES

Glass Crystal Color - clear crystal, olivine\*, smoke\*, topaz\*

Metal - burnished silver, brushed silver, oil rubbed blackened steel, light oil rubbed blackened steel, polished obsidian\*

\*premium finish - refer to price guide for additional charges

#### ADDITIONAL NOTES

General lead time for standard finishes is 12-14 weeks. Updated lead times provided at time of formal quoting.