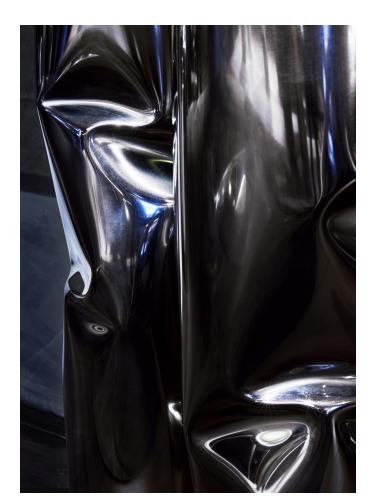

# WARP CONSOLE

MODEL NO: 10320401

Hand cast, thick glass crystal slab on sculpted, crushed metal base

## AS SHOWN (IN PHOTO)

Glass - smoke

Metal - burnished silver

## AVAILABLE FINISHES

Glass Crystal Color - clear crystal, olivine\*, smoke\*, topaz\*

Metal - burnished silver, brushed silver, oil rubbed blackened steel, light oil rubbed blackened steel, polished obsidian\*