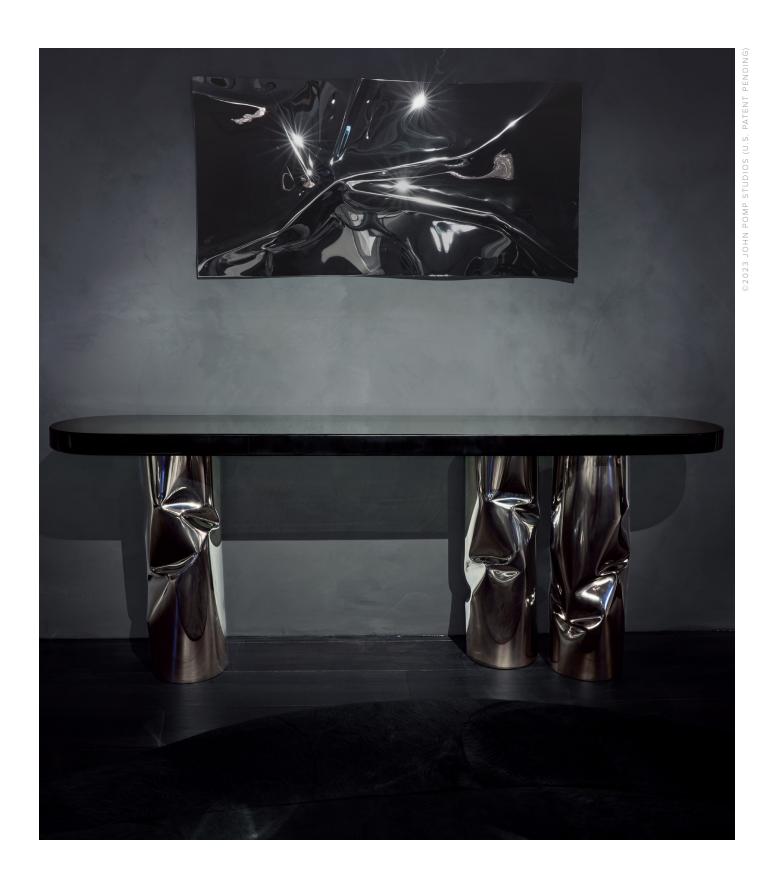

# WARP CONSOLE

MODEL NO: 10320401

Hand cast, thick glass crystal slab on sculpted, crushed metal base

## AS SHOWN (IN PHOTO)

Glass - smoke

Metal - burnished silver

# DIMENSIONS

80"W x 16"D x 30"H

custom sizing upon request