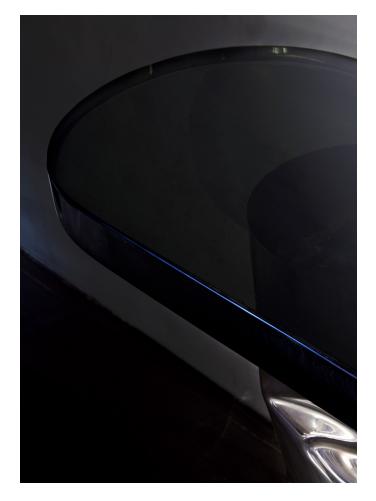

# WARP CONSOLE

MODEL NO: 10320401

Hand cast, thick glass crystal slab on sculpted, crushed metal base

## AS SHOWN (IN PHOTO)

Glass - smoke

Metal - burnished silver