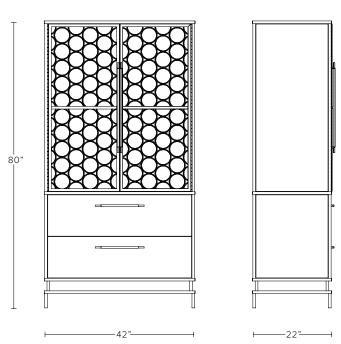

0801

Hand-blown, clear glass crystal rondelle door faces on metal frame with wood panels, leather lined wood drawers and adjustable interior wood shelving, metal hardware and hand-stitched leather detail

# AS SHOWN (IN PHOTO)

Metal - frame: light oil rubbed blacked steel

glass hardware: brass Wood - medium walnut Leather - bourbon brown

### DIMENSIONS

Overall - 42"W x 22"D x 80"H (2 doors / 2 drawers)

### **AVAILABLE FINISHES**

Wood - white ash, oxidized walnut, medium walnut, or ebonized ash

Metal - frame: metal brushed steel, light oil rubbed blackened steel, or oil rubbed blackened steel,

Leather - hand-stitched natural tan, bourbon brown, or black leather

Glass/handle hardware - silver or brass

# ADDITIONAL NOTES

Lead time is 12-14 weeks. Wall mounting bracket included