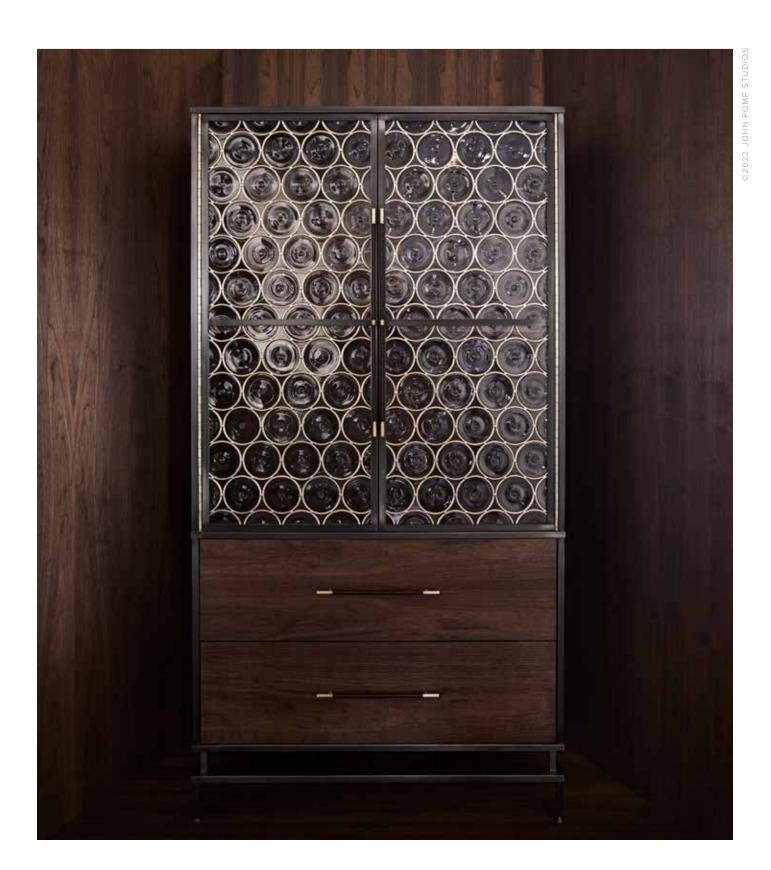

# RONDELLE ARMOIRE

MODEL NO: 10080801

Hand-blown, clear glass crystal rondelle door faces on metal frame with wood panels, leather lined wood drawers and adjustable interior wood shelving, metal hardware and hand-stitched leather detail

# AS SHOWN (IN PHOTO)

Metal - frame: light oil rubbed blacked steel

glass hardware: brass Wood - medium walnut Leather - bourbon brown