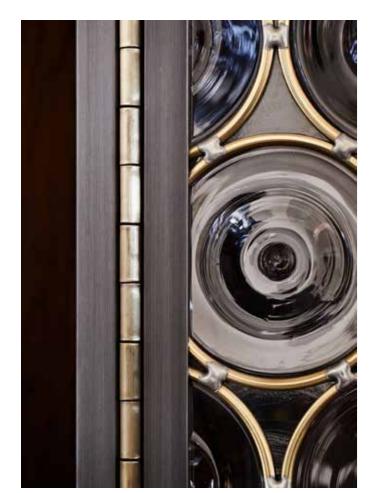

# RONDELLE ARMOIRE

MODEL NO: 10080801

Hand-blown, clear glass crystal rondelle door faces on metal frame with wood panels, leather lined wood drawers and adjustable interior wood shelving, metal hardware and hand-stitched leather detail

Glass/handle hardware - silver or brass