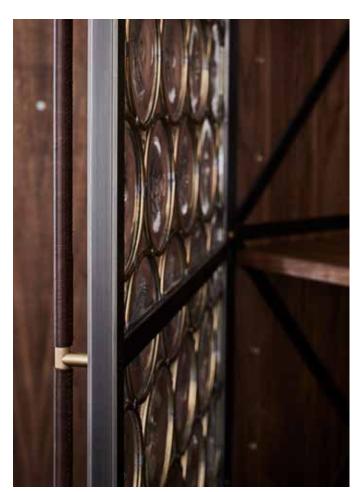

# RONDELLE ARMOIRE

MODEL NO: 10080801

Hand-blown, clear glass crystal rondelle door faces on metal frame with wood panels, leather lined wood drawers and adjustable interior wood shelving, metal hardware and hand-stitched leather detail

### **AVAILABLE FINISHES**

Wood - white ash, oxidized walnut, medium walnut, or ebonized ash

Metal - frame: metal brushed steel, light oil rubbed blackened steel, or oil rubbed blackened steel,

Leather - hand-stitched natural tan, bourbon brown, or black leather