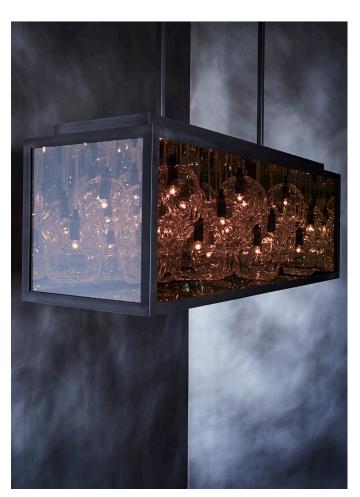

# INFINITY CHANDELIER

MODEL NO: 10210201

30-35 pieces of hand blown, sculpted glass crystal within a handcrafted metal frame in a two-way mirrored enclosure

## AS SHOWN (IN PHOTO)

Glass - clear

Metal - tarnished metal

48"W x 16"D x 16"H