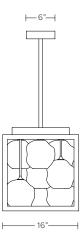

# INFINITY CHANDELIER

MODEL NO: 10210201

30-35 pieces of hand blown, sculpted glass crystal within a handcrafted metal frame in a two-way mirrored enclosure

## AS SHOWN (IN PHOTO)

Glass - clear

Metal - tarnished metal

48"W x 16"D x 16"H