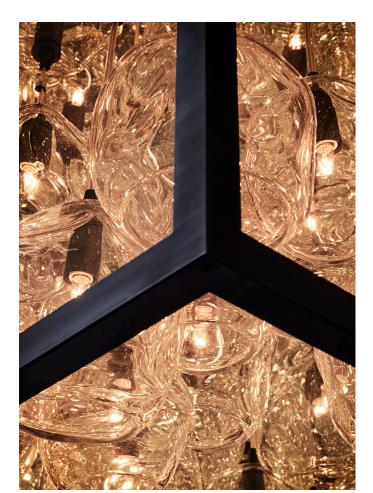

# INFINITY CHANDELIER

MODEL NO: 10210201

30-35 pieces of hand blown, sculpted glass crystal within a handcrafted metal frame in a two-way mirrored enclosure

# AVAILABLE FINISHES

Glass colors - clear, olivine\*, opaline\*, smoke\*, topaz\*, gold leaf\*

Glass finish - standard, with iridescence, soft etched

Metal - natural metal, tarnished metal, aged blackened metal ELECTRICAL