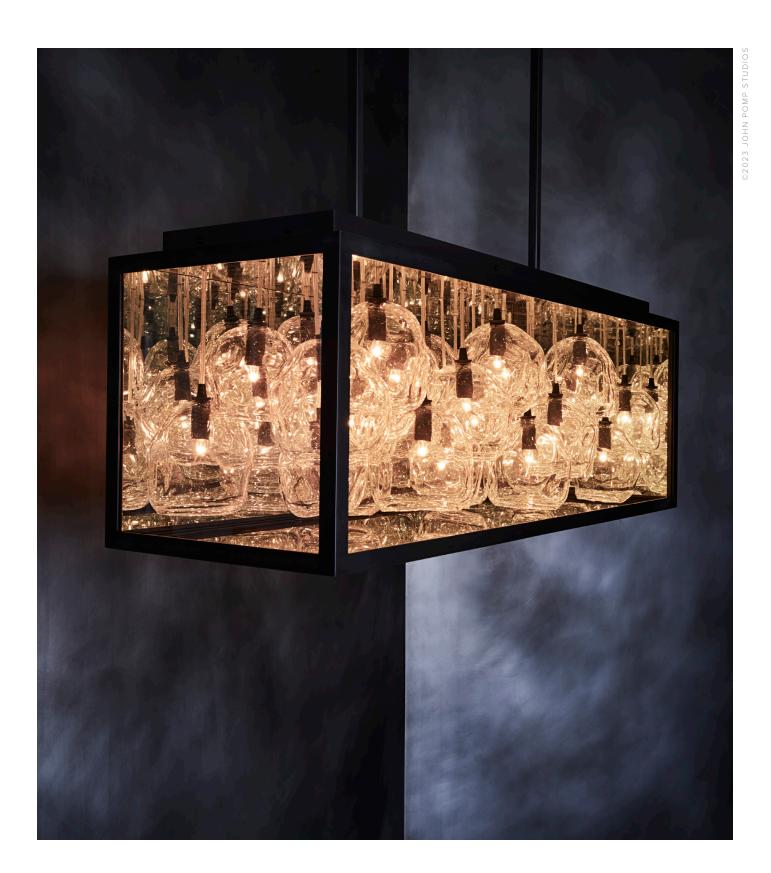

# INFINITY CHANDELIER

MODEL NO: 10210201

30-35 pieces of hand blown, sculpted glass crystal within a handcrafted metal frame in a two-way mirrored enclosure

## AS SHOWN (IN PHOTO)

Glass - clear

Metal - tarnished metal

48"W x 16"D x 16"H

# AVAILABLE FINISHES

Glass colors - clear, olivine\*, opaline\*, smoke\*, topaz\*, gold leaf\*

Glass finish - standard, with iridescence, soft etched

Metal - natural metal, tarnished metal, aged blackened metal ELECTRICAL