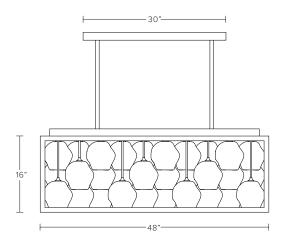

## AS SHOWN (IN PHOTO)

Glass - clear

Metal - tarnished metal

48"W x 16"D x 16"H